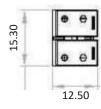

## DRAWING

Unit: mm

BOL-C-8, BOL-C-8-6IN, BOL-NC-8 & BOL-NC-8-6IN:

BOL-C-10 & BOL-C-10-6IN:

BOL-C-10-RGB & BOL-C-10-6IN-GB: