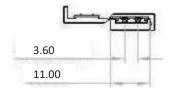

## DRAWING

Unit: mm

BOL-C-8, BOL-C-8-6IN, BOL-NC-8 & BOL-NC-8-6IN:

BOL-C-10 & BOL-C-10-6IN:

BOL-C-10-RGB & BOL-C-10-6IN-GB: