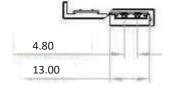

## DRAWING

Unit: mm

BOL-C-8, BOL-C-8-6IN, BOL-NC-8 & BOL-NC-8-6IN:

BOL-C-10 & BOL-C-10-6IN:

BOL-C-10-RGB & BOL-C-10-6IN-GB: