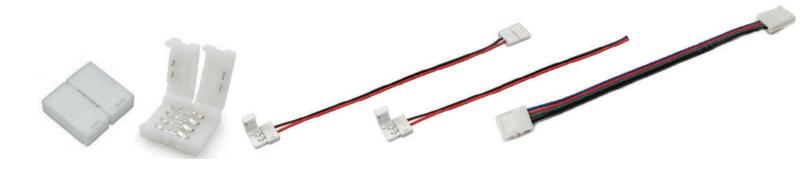

### PRODUCT PHOTO

### MODELS

| Model NO.        | Strip Light Type               | Connection Type       | Demo               | Position                          |
|------------------|--------------------------------|-----------------------|--------------------|-----------------------------------|
| BOL-C-8          | FS35 Series (8mm)              | Strip to strip joint  | $oxed{\mathbb{T}}$ | between two strips, without wires |
| BOL-C-8-6IN      | FS35 Series (8mm)              | Strip to strip bridge |                    | between two strips, with 6" wire  |
| BOL-C-10         | FS28 Series (10mm)             | Strip to strip joint  |                    | between two strips, without wires |
| BOL-C-10-6IN     | FS28 Series (10mm)             | Strip to strip bridge |                    | between two strips, with 6" wire  |
| BOL-NC-8         | FS35 Series (8mm), new version | Strip to strip joint  | $oxed{\mathbb{T}}$ | between two strips, without wires |
| BOL-NC-8-6IN     | FS35 Series (8mm), new version | Strip to wire bridge  |                    | strip to wire, with 6" wire       |
| BOL-C-10-RGB     | FS50 RGB (10mm)                | Strip to strip joint  |                    | between two strips, without wires |
| BOL-C-10-6IN-RGB | FS50 RGB (10mm)                | Strip to strip bridge |                    | between two strips, with 6" wire  |