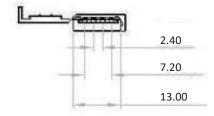

## DRAWING

Unit: mm

BOL-C-8, BOL-C-8-6IN, BOL-NC-8 & BOL-NC-8-6IN:

BOL-C-10 & BOL-C-10-6IN:

BOL-C-10-RGB & BOL-C-10-6IN-GB: