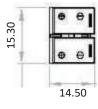

## DRAWING

Unit: mm

BOL-C-8, BOL-C-8-6IN, BOL-NC-8 & BOL-NC-8-6IN:

BOL-C-10 & BOL-C-10-6IN:

BOL-C-10-RGB & BOL-C-10-6IN-GB: