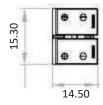

## DRAWING

Unit: mm

BOL-C-8, BOL-C-8-6IN, BOL-NC-8 & BOL-NC-8-6IN:

BOL-C-10 & BOL-C-10-6IN:

BOL-C-10-RGB & BOL-C-10-6IN-GB: