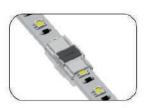

# **Beetle Clip Connector**

# Ultra Slim Strip Light Connector for Shallow Space

### FEATURES

- Allow users to attach wire according to project requirement (wire colour, cross section, length, etc)
- Great for narrow and shallow space strip to strip or strip to wire connection
- Fit in the smallest 1707S Aluminum Profile
- Support high current
- Perfect for high density light LED strip, won't mask light of first LED.
- Gripping LED strip reliably
- Safe material: UL94v-0 rated material