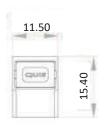

able Wire OD       | Max 2.1 mm                              |       | /                    |              |  |
| Strip Light Protection | IP2                                     |       | 20                   |              |  |
| Working Voltage        | DC3V                                    |       | ~24V                 |              |  |
| Rated Current          |                                         | 5.    | 4                    |              |  |
| Housing Material       | Pi                                      |       | С                    |              |  |
| Pin Material           | Phosphor Copper (Cu)                    |       |                      |              |  |

#### DRAWING

Unit: mm

BOL-B-8SW-2:





BOL-B-8SS-2:





# BLUEO EAN LIGHTING

BOL-B-10SW-2:





BOL-B-10SS-2:





## APPLICATION

Strip to Wire:









Strip to Strip: