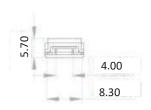

|              |  |
| Workable Wire OD       | Max 2.1 mm                              |       | /                    |              |  |
| Strip Light Protection | IP2                                     |       | 20                   |              |  |
| Working Voltage        | DC3V                                    |       | ~24V                 |              |  |
| Rated Current          |                                         | 5.    | 4                    |              |  |
| Housing Material       | Pi                                      |       | С                    |              |  |
| Pin Material           | Phosphor Copper (Cu)                    |       |                      |              |  |

#### DRAWING

Unit: mm

BOL-B-8SW-2:





BOL-B-8SS-2:





# BLUEO EAN LIGHTING

BOL-B-10SW-2:





BOL-B-10SS-2:





## APPLICATION

Strip to Wire:









Strip to Strip: