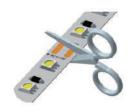

|              |  |
| Strip Light Protection | IP2                                     |       | 20                   |              |  |
| Working Voltage        | DC3V                                    |       | ~24V                 |              |  |
| Rated Current          |                                         | 5.    | 4                    |              |  |
| Housing Material       | Pi                                      |       | С                    |              |  |
| Pin Material           | Phosphor Copper (Cu)                    |       |                      |              |  |

#### DRAWING

Unit: mm

BOL-B-8SW-2:





BOL-B-8SS-2:





# BLUEO EAN LIGHTING

BOL-B-10SW-2:





BOL-B-10SS-2:





## APPLICATION

Strip to Wire:









Strip to Strip: