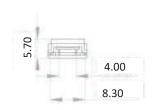

|       | /                    |              |  |
| Workable Wire OD       | Max 2.1 mm                              |       | /                    |              |  |
| Strip Light Protection | IP2                                     |       | 20                   |              |  |
| Working Voltage        | DC3V                                    |       | ~24V                 |              |  |
| Rated Current          |                                         | 5.    | 4                    |              |  |
| Housing Material       | Pi                                      |       | С                    |              |  |
| Pin Material           | Phosphor Copper (Cu)                    |       |                      |              |  |

#### DRAWING

Unit: mm

BOL-B-8SW-2:





BOL-B-8SS-2:





# BLUEO EAN LIGHTING

BOL-B-10SW-2:





BOL-B-10SS-2:





## APPLICATION

Strip to Wire:









Strip to Strip: