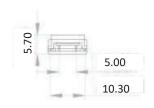

le Wire OD       | Max 2.1 mm                              |       | /                    |              |  |
| Strip Light Protection | IP2                                     |       | 20                   |              |  |
| Working Voltage        | DC3V                                    |       | ~24V                 |              |  |
| Rated Current          |                                         | 5.    | 4                    |              |  |
| Housing Material       | Pi                                      |       | С                    |              |  |
| Pin Material           | Phosphor Copper (Cu)                    |       |                      |              |  |

#### DRAWING

Unit: mm

BOL-B-8SW-2:





BOL-B-8SS-2:





# BLUEO EAN LIGHTING

BOL-B-10SW-2:





BOL-B-10SS-2:





## APPLICATION

Strip to Wire:









Strip to Strip: