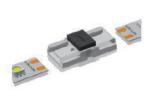

# **Beetle Clip Connector**

# Ultra Slim Strip Light Connector for Shallow Space

### FEATURES

- Allow users to attach wire according to project requirement (wire colour, cross section, length, etc)
- Great for narrow and shallow space strip to strip or strip to wire connection
- Fit in the smallest 1707S Aluminum Profile
- Support high current
- Perfect for high density light LED strip, won't mask light of first LED.
- Gripping LED strip reliably
- Safe material: UL94v-0 rated material