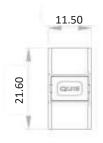

| Max 2.1 mm                              |       | /                    |              |  |
| Strip Light Protection | IP2                                     |       | 20                   |              |  |
| Working Voltage        | DC3V                                    |       | ~24V                 |              |  |
| Rated Current          |                                         | 5.    | 4                    |              |  |
| Housing Material       | Pi                                      |       | С                    |              |  |
| Pin Material           | Phosphor Copper (Cu)                    |       |                      |              |  |

#### DRAWING

Unit: mm

BOL-B-8SW-2:





BOL-B-8SS-2:





# BLUEO EAN LIGHTING

BOL-B-10SW-2:





BOL-B-10SS-2:





## APPLICATION

Strip to Wire:









Strip to Strip: