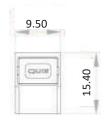

|       | /                    |              |  |
| Workable Wire OD       | Max 2.1 mm                              |       | /                    |              |  |
| Strip Light Protection | IP2                                     |       | 20                   |              |  |
| Working Voltage        | DC3V                                    |       | ~24V                 |              |  |
| Rated Current          |                                         | 5.    | 4                    |              |  |
| Housing Material       | Pi                                      |       | С                    |              |  |
| Pin Material           | Phosphor Copper (Cu)                    |       |                      |              |  |

#### DRAWING

Unit: mm

BOL-B-8SW-2:





BOL-B-8SS-2:





# BLUEO EAN LIGHTING

BOL-B-10SW-2:





BOL-B-10SS-2:





## APPLICATION

Strip to Wire:









Strip to Strip: