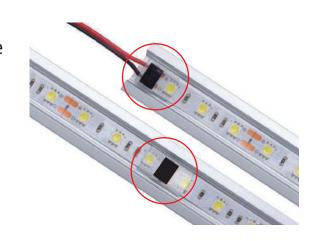

# **Beetle Clip Connector**

# Ultra Slim Strip Light Connector for Shallow Space

## APPLICATION

Strip to Wire:

Strip to Strip: