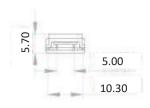

Max 2.1 mm                              |       | /                    |              |  |
| Strip Light Protection | IP2                                     |       | 20                   |              |  |
| Working Voltage        | DC3V                                    |       | ~24V                 |              |  |
| Rated Current          |                                         | 5.    | 4                    |              |  |
| Housing Material       | Pi                                      |       | С                    |              |  |
| Pin Material           | Phosphor Copper (Cu)                    |       |                      |              |  |

#### DRAWING

Unit: mm

BOL-B-8SW-2:





BOL-B-8SS-2:





# BLUEO EAN LIGHTING

BOL-B-10SW-2:





BOL-B-10SS-2:





## APPLICATION

Strip to Wire:









Strip to Strip: