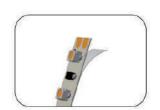

|              |  |
| Strip Light Protection | IP2                                     |       | 20                   |              |  |
| Working Voltage        | DC3V                                    |       | ~24V                 |              |  |
| Rated Current          |                                         | 5.    | 4                    |              |  |
| Housing Material       | Pi                                      |       | С                    |              |  |
| Pin Material           | Phosphor Copper (Cu)                    |       |                      |              |  |

#### DRAWING

Unit: mm

BOL-B-8SW-2:





BOL-B-8SS-2:





# BLUEO EAN LIGHTING

BOL-B-10SW-2:





BOL-B-10SS-2:





## APPLICATION

Strip to Wire:









Strip to Strip: