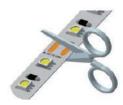

|       | /                    |              |  |
| Strip Light Protection | IP2                                     |       | 20                   |              |  |
| Working Voltage        | DC3V                                    |       | ~24V                 |              |  |
| Rated Current          |                                         | 5.    | 4                    |              |  |
| Housing Material       | Pi                                      |       | С                    |              |  |
| Pin Material           | Phosphor Copper (Cu)                    |       |                      |              |  |

#### DRAWING

Unit: mm

BOL-B-8SW-2:





BOL-B-8SS-2:





# BLUEO EAN LIGHTING

BOL-B-10SW-2:





BOL-B-10SS-2:





## APPLICATION

Strip to Wire:









Strip to Strip: