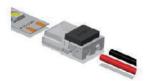

|       | /                    |              |  |
| Strip Light Protection | IP2                                     |       | 20                   |              |  |
| Working Voltage        | DC3V                                    |       | ~24V                 |              |  |
| Rated Current          |                                         | 5.    | 4                    |              |  |
| Housing Material       | Pi                                      |       | С                    |              |  |
| Pin Material           | Phosphor Copper (Cu)                    |       |                      |              |  |

#### DRAWING

Unit: mm

BOL-B-8SW-2:





BOL-B-8SS-2:





# BLUEO EAN LIGHTING

BOL-B-10SW-2:





BOL-B-10SS-2:





## APPLICATION

Strip to Wire:









Strip to Strip: