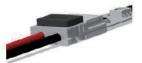

# **Beetle Clip Connector**

# Ultra Slim Strip Light Connector for Shallow Space

### FEATURES

- Allow users to attach wire according to project requirement (wire colour, cross section, length, etc)
- Great for narrow and shallow space strip to strip or strip to wire connection
- Fit in the smallest 1707S Aluminum Profile
- Support high current
- Perfect for high density light LED strip, won't mask light of first LED.
- Gripping LED strip reliably
- Safe material: UL94v-0 rated material