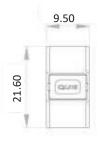

#### DRAWING

Unit: mm

BOL-B-8SW-2:

BOL-B-8SS-2:

# BLUEO EAN LIGHTING

BOL-B-10SW-2:

BOL-B-10SS-2: