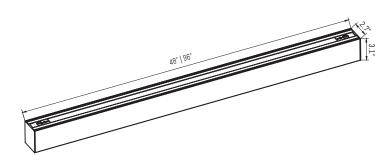

## DRAWING

### SPECIFICATION CHART

| Model                 | BOLMX811C                                 |  |  |  |
|-----------------------|-------------------------------------------|--|--|--|
| Voltage               | 120-277VAC                                |  |  |  |
| Wattage               | 40W   80W                                 |  |  |  |
| Replacement           | 4FT 2 Lamp T8   4FT 4 lamp T8             |  |  |  |
| Lumen Output          | 4600lm   9200lm                           |  |  |  |
| CRI                   | >80                                       |  |  |  |
| PFC                   | >0.98                                     |  |  |  |
| CCT                   | 3500K   4000K                             |  |  |  |
| Beam Angle            | 120°                                      |  |  |  |
| Dimension             | 48"X3.1"X2.7"   96"X3.1"X2.7"             |  |  |  |
| Operating Temperature | -25~40°C                                  |  |  |  |
| Dimming               | 0-10V Dimmable                            |  |  |  |
| Mounting              | Surface   Suspend   Wall Mount   Recessed |  |  |  |