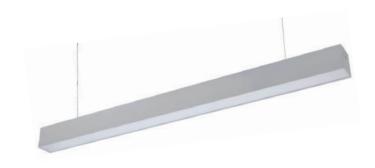

# LED ARCHITECTURAL LINEAR FIXTURE BOLMX811C

### DESCRIPTION

Designed as a sleek, stylish and energy-efficient lighting for applications like: corridors, stairwells, hallways, office areas, libraries and hospitals, Blue Ocean's BOLMX811 LED Suspension Linear Achitectural series delivers clean and clear upward/downward light, and is engineered with superior LM-80 rated LED chips, high-efficiency driver, and thermal and lumen balanced engines, producing high lumen output and superior quality light with excellent thermal control. LEDs with high-ranked binning ensures buzz and flicker free light, colour uniformity, and accurate colour rendering. Product is 0-10V dimmable.