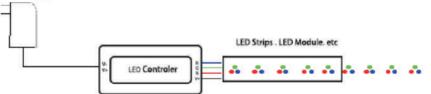

## SPECIFICATIONS

- Receiver
- Power Input: DC12V-DC24V
- Max Current Load: 12A
- Max Output Power: 192W (12V) / 384W (24V)
- Working Temp: -20°C-60°C
- Dimensions: L85xW45xH23(mm)
- Weight (N.W.): 88g