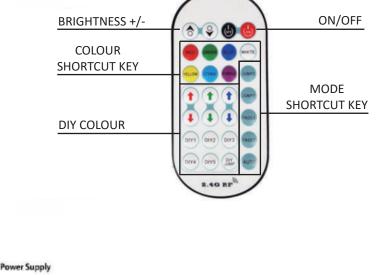

## FEATURES

- RF remote control
- Wall mount bracket for remote is included
- Maximum remote control range up to 100ft
- Max load 12A
- Green terminal and DC plug for easy installation
- 28-key remote for a various of colour and mode options