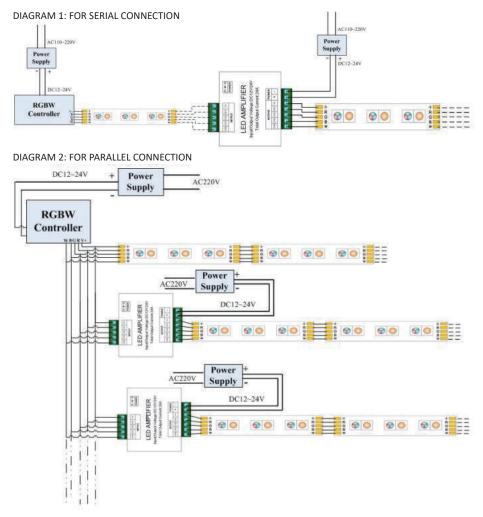

| Project: | Type:      |  |
|----------|------------|--|
| Notes:   | Catalog #: |  |

## **LED Strip Light Accessory** RGBW Amplifier

## FEATURES

- Increase load capacity of entire circuit and extends the signal of controllers
- 4 channel output for RGBW strip, maximum 6 Amps per channel and 24 Amps in total
- Accept PWM signal, amplify RGBW signals using PWM technology
- Super heavy output 288W with 0-12W static power consumption

## SPECIFICATIONS

- Working Temp: -20°C-60°C - Power Input: DC12V-DC24V
- Output: 4 circuit
- Connection Mode: common mode
- Dimensions: L105xW65xH23(mm)
- Weight (N.W.): 110g
- Static Power Consumption: <1W
- Output Current: <6A</li>Output Power: <288W</li>

## PRODUCT PHOTO