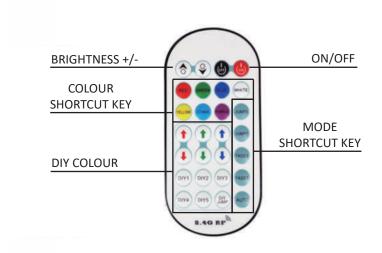

# FEATURES

- RF remote control
- Wall mount bracket for remote is included
- Maximum remote control range up to 100ft
- Max load 12A
- Green terminal and DC plug for easy installation
- 28-key remote for a various of colour and mode options

### Remote

- Working Voltage: 3V
- Working Frequency: 2.4GHzWorking Temp: -20°C-60°C
- Dimensions: L108xW63xH14(mm)
- Weight (G.W.): 161g