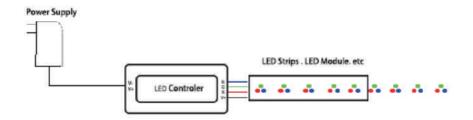

### Receiver

- Power Input: DC12V-DC24V - Max Current Load: 12A
- Max Output Power: 144W (12V) / 288W (24V)
- Working Temp: -20°C-60°C - Dimensions: L85xW45xH23(mm)
- Weight (N.W.): 88g