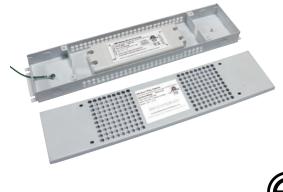

### DESCRIPTION

- Constant Voltage
- Compatible with Triac/Forward phase/MLV/ELV dimmer
- 5% minimum load, 0-100% dimming range
- Input: 100-130V AC
- Output: DC 12V, 5A / 24V, 2.5A
- Power supply contained within fully enclosed aluminum box
- Dry and damp locations, indoor use only
- Class II rated
- RoHS, cETL Listed
- 3-year warranty

#### Weight

2.3 lbs

**Package Dimensions** 

13.8" X 3.0" X 1.5"