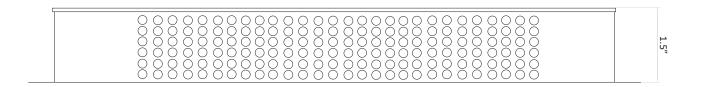

#### DRAWING

13.8″  $\oplus$  $\oplus$ 00000000 0000000 0000000 00000000 0000000 000000000 000000000 00000000 00000000 000000 ĕ 3.0″ Č Õ Q  $\oplus$  $\oplus$ 

#### Weight

2.3 lbs

**Package Dimensions** 

13.8" X 3.0" X 1.5"