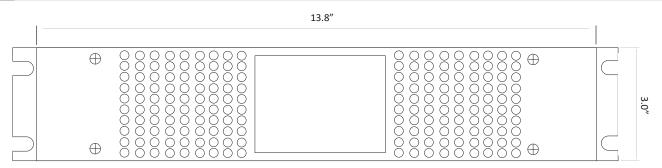

## DRAWING

| ORDERING INFORMATION |                    |                 |      |  |  |
|----------------------|--------------------|-----------------|------|--|--|
|                      |                    |                 |      |  |  |
|                      |                    |                 |      |  |  |
| Series No.           | Outout Voltage     | Wattage         | Type |  |  |
| KVP                  | <b>12</b> =12V DC  | <b>050</b> =50W | TDLJ |  |  |
|                      | <b>24</b> -241/ DC |                 |      |  |  |

### **Package Dimensions**

13.8" X 3.0" X 1.5"