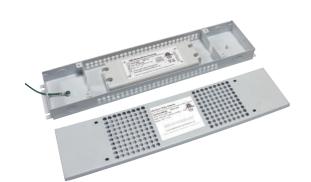

## DESCRIPTION

- Constant Voltage
- Compatible with Triac/Forward phase/MLV/ELV dimmer
- 5% minimum load, 0-100% dimming range
- Input: 100-130V AC
- Output: DC 12V, 4.16A / 24V, 2.1A
- Power supply contained within fully enclosed aluminum box
- Dry and damp locations, indoor use only
- Class II rated
- RoHS, cETL Listed
- 3-year warranty