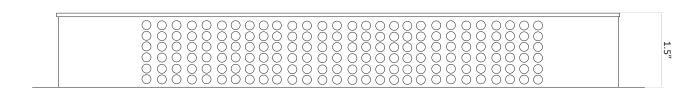

| Project: | Туре:      | - |
|----------|------------|---|
| Notes:   | Catalog #: |   |

# DIMMABLE LED DRIVER KVP Series

## DESCRIPTION

- Constant Voltage
- Compatible with Triac/Forward phase/MLV/ELV dimmer
- 5% minimum load, 0-100% dimming range
- Input: 100-130V AC
- Output: DC 12V, 4.16A / 24V, 2.1A
- Power supply contained within fully enclosed aluminum box
- Dry and damp locations, indoor use only
- Class II rated
- RoHS, cETL Listed
- 3-year warranty





## DRAWING





| ORDERING INFORMATION |                    |                 |      |  |  |
|----------------------|--------------------|-----------------|------|--|--|
|                      |                    |                 |      |  |  |
|                      |                    |                 |      |  |  |
| Series No.           | Outout Voltage     | Wattage         | Type |  |  |
| KVP                  | <b>12</b> =12V DC  | <b>050</b> =50W | TDLJ |  |  |
|                      | <b>24</b> -241/ DC |                 |      |  |  |

### Weight

1.92 lbs

### **Package Dimensions**

13.8" X 3.0" X 1.5"