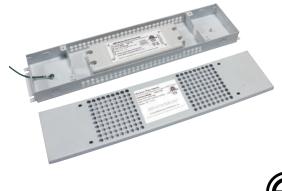

### DESCRIPTION

- Constant Voltage
- Compatible with Triac/Forward phase/MLV/ELV dimmer
- 5% minimum load, 0-100% dimming range
- Input: 100-130V AC
- Output: DC 12V, 2.08A / 24V, 1.04A
- Power supply contained within fully enclosed aluminum box
- Dry and damp locations, indoor use only
- Class II rated
- RoHS, cETL Listed
- 3-year warranty

#### DRAWING

13.8″  $\oplus$  $\oplus$ 0000000000000 00000000 0000000 00000000 00000000 0000000 000000000 000000000 00000000 00000000 000000 ĕ 3.0″ Č Õ 0  $\oplus$  $\oplus$ 