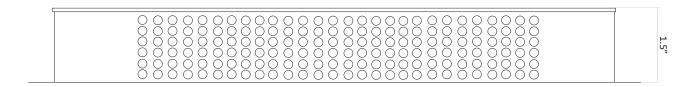

#### DRAWING

13.8″  $\oplus$  $\oplus$ 0000000000000 00000000 0000000 00000000 00000000 0000000 000000000 000000000 00000000 00000000 000000 ĕ 3.0″ Č Õ 0  $\oplus$  $\oplus$ 

#### Weight

1.61 lbs

Package Dimensions

13.8" X 3.0" X 1.5"