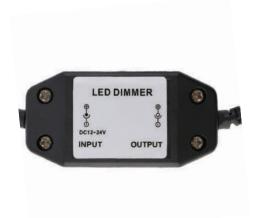

## SPECIFICATIONS

Working Temp: -20°C-60°CSupply Voltage: 12V-24V

- Output: 1 channel

- External Dimension: L61xW33xH32(mm)- Packing Size: L90xW60xH40(mm)

- Net Weight: 30g - Gross Weight: 50g

- Static Power Consumption: < 1W

## PRODUCT PHOTO

| ORDERING INFORMATION |               |  |  |  |
|----------------------|---------------|--|--|--|
|                      |               |  |  |  |
|                      |               |  |  |  |
| Series No.           | Type<br>IM-T2 |  |  |  |