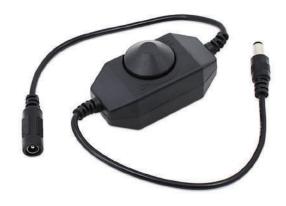

## **LED Strip Light Accessory** 12-24V PWM Dimmer

## FEATURES

- Universal single colour LED dimmer can dim any 12V-24V DC LED products
- 0 to 100 percent using Pulse Width Modulation (PWM) circuit
- Male and Female ends

## PRODUCT PHOTO

| ORDERING INFORMATION |               |  |  |  |
|----------------------|---------------|--|--|--|
|                      |               |  |  |  |
|                      |               |  |  |  |
| Series No.           | Type<br>IM-T2 |  |  |  |