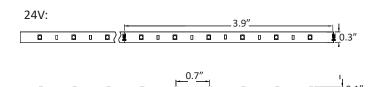

## DRAWING

### SPECIFICATION CHART

| Model           | BOLFS35-XX-60        |  |  |
|-----------------|----------------------|--|--|
| LED Qty         | 60LED/M              |  |  |
| Voltage         | 24VDC                |  |  |
| Wattage         | 4.8W/M               |  |  |
| Lumens          | 380lm/M              |  |  |
| CRI             | 90                   |  |  |
| ССТ             | 2700K 3000K          |  |  |
| Product Size    | 100 FT X 0.3" X 0.1" |  |  |
| Dimmable        | Yes*                 |  |  |
| Operating Temp. | -20~55°C             |  |  |