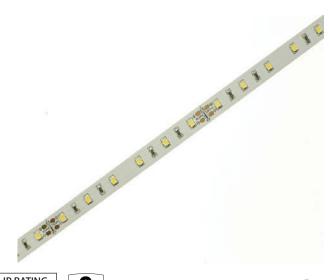

# LED INDOOR STRIP LIGHT BOLFS35 100FT

#### DESCRIPTION

Adding fashion and flexibility to your various indoor linear lighting projects in terms of display cases lighting, cabinet decorating, cove lighting, back lighting, accent lighting etc., Blue Ocean's BOLFS35 Indoor LED Strip Light series brings you incredible bright and comfortable visual experience with IP20 rating for indoor dry location or IP65 rating for indoor damp location. LM80 approved LED3528 chips are utilized to ensure high energy efficiency, excellent color consistency and low lumen depreciation. Coming in a continuous 100FT length, it is flexible for any length DIY projects: A smallest unit of 6 LEDs (for 24V product) can be cut out and re-connected without damaging the rest of the product, and the required rewiring length is 10 meters (24V). It also comes with an adhesive backing for easy installation. Product is ecologically friendly with no UV or IR radiation and little heat produced, reaching an exceptionally long lifetime of 50,000 hours.