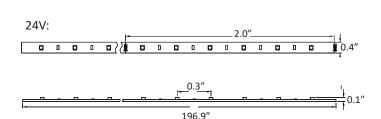

## DRAWING

## SPECIFICATION CHART

| Model                 | BOLFS28-XX-120                |
|-----------------------|-------------------------------|
| LED Qty               | 120LED/M                      |
| Voltage               | 24VDC                         |
| Wattage               | 20W/M                         |
| Lumens                | 1700lm/M                      |
| CRI                   | 90                            |
| ССТ                   | 2700K 3000K 3500K 4000K 5000K |
| Other Colour Option   | Red Green Yellow Pink Purple  |
| Product Size          | 196.9" X 0.4" X 0.1"          |
| Operating Temp20~55°C |                               |