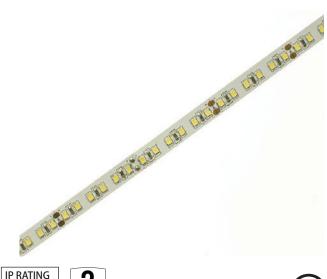

### DESCRIPTION

Adding fashion, flexibility and ultra brightness to your various indoor linear lighting projects in terms of display cases lighting, cabinet decorating, cove lighting, back lighting, accent lighting etc., Blue Ocean's BOLFS28 Indoor LED Strip Light series brings you incredible bright and comfortable visual experience with IP20 rating for indoor dry location or IP65 rating for indoor damp location. LM80 approved LED2835 chips are utilized to ensure high energy efficiency, excellent color consistency and low lumen depreciation. Consisting of 600 LED chips in 16 ft (5 meter) length, it is flexible for any DIY projects: A smallest unit of 6 LEDs (for 24V product) can be cut out and re-connected without damaging the rest of the product, and the required rewiring 10 meters (24V). It also comes with an adhesive backing for easy installation. Product is ecologically friendly with no UV or IR radiation and little heat produced, reaching an exceptionally long lifetime of 50,000 hours.

## SPECIFICATION CHART

| Model                 | BOLFS28-XX-120                |
|-----------------------|-------------------------------|
| LED Qty               | 120LED/M                      |
| Voltage               | 24VDC                         |
| Wattage               | 20W/M                         |
| Lumens                | 1700lm/M                      |
| CRI                   | 90                            |
| ССТ                   | 2700K 3000K 3500K 4000K 5000K |
| Other Colour Option   | Red Green Yellow Pink Purple  |
| Product Size          | 196.9" X 0.4" X 0.1"          |
| Operating Temp20~55°C |                               |