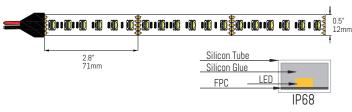

ting, cabinet decorating, cove lighting, back lighting, accent lighting etc., Blue Ocean's BOLFS50 Outdoor RGBW series brings you incredible bright and comfortable visual experience with IP68 rating for ourdoor damp and wet location. LM80 approved 5050 LED chips are utilized to ensure high energy efficiency, excellent color consistency and low lumen depreciation. Consisting of 84 LED chips per meter (3.28ft), it is flexible for any DIY projects: A smallest unit of 6 LEDs (for 24V product) can be cut out and re-connected without damaging the rest of the product, and the required max rewiring length is 10 meters (24V). Product is ecologically friendly with no UV or IR radiation and little heat produced, reaching an exceptionally long lifetime of 50,000 hours.



IP RATING





#### DRAWING



#### OPTICAL DATA

**LED Type** SMD 5050 **Colour Rendering Index** >90

CCT Range R:619nm G:518nm B:467nm

W: 2700K

Lumen Output R:174lm/m G:361lm/m B:69lm/m

W: 550lm/m

## SPECIFICATION CHART

| Model           | BOLFS50RGBW          |
|-----------------|----------------------|
| LED Qty         | 84LED/M              |
| LED Chip        | SMD 5050             |
| Voltage         | 24VDC                |
| Wattage         | 20.0W/M              |
| CRI             | 90                   |
| CCT             | RGB+2700K            |
| Product Size    | 196.9" X 0.5" X 0.2" |
| Dimmable        | Yes*                 |
| Operating Temp. | -20~55°C             |

<sup>\*</sup> Please contact Blue Ocean Lighting for details

#### ORDERING INFORMATION



#### Accessories

AS-JM-UT-08 RGBW R