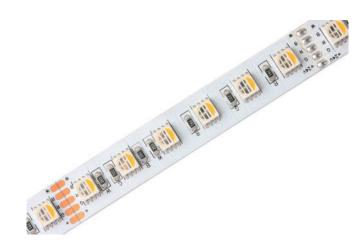

# LED RGB/W STRIP LIGHT BOLFS50

## DESCRIPTION

Adding fashion and flexibility to your various outdoor water-proof required linear lighting projects in terms of display cases lighting, cabinet decorating, cove lighting, back lighting, accent lighting etc., Blue Ocean's BOLFS50 Outdoor RGBW series brings you incredible bright and comfortable visual experience with IP68 rating for ourdoor damp and wet location. LM80 approved 5050 LED chips are utilized to ensure high energy efficiency, excellent color consistency and low lumen depreciation. Consisting of 84 LED chips per meter (3.28ft), it is flexible for any DIY projects: A smallest unit of 6 LEDs (for 24V product) can be cut out and re-connected without damaging the rest of the product, and the required max rewiring length is 10 meters (24V). Product is ecologically friendly with no UV or IR radiation and little heat produced, reaching an exceptionally long lifetime of 50,000 hours.