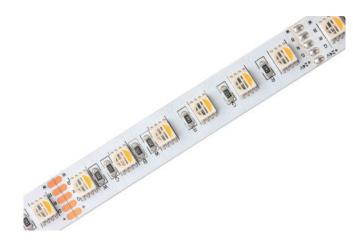

# LED RGB/W STRIP LIGHT B0LFS50

# DESCRIPTION

Adding fashion and flexibility to your various outdoor water-proof required linear lighting projects in terms of display cases lighting, cabinet decorating, cove lighting, back lighting, accent lighting etc., Blue Ocean's BOLFS50 Indoor RGBW series brings you incredible bright and comfortable visual experience. LM80 approved 5050 LED chips are utilized to ensure high energy efficiency, excellent color consistency and low lumen depreciation. Consisting of 84 LED chips per meter (3.28ft), it is flexible for any DIY projects: A smallest unit of 6 LEDs (for 24V product) can be cut out and re-connected without damaging the rest of the product, and the required max rewiring length is 10 meters (24V). Product is ecologically friendly with no UV or IR radiation and little heat produced, reaching an exceptionally long lifetime of 50,000 hours.

# OPTICAL DATA

**LED Type** SMD 5050 **Colour Rendering Index** >90

CCT Range R:619nm G:518nm B:467nm

W: 2700K

Lumen Output R:172lm/m G:363lm/m B:70lm/m

W: 555lm/m