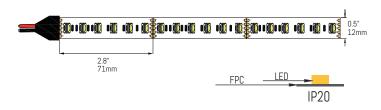

## DRAWING

IP RATING 20

# SPECIFICATION CHART

| Model           | BOLFS50RGBW          |
|-----------------|----------------------|
| LED Qty         | 84LED/M              |
| LED Chip        | SMD 5050             |
| Voltage         | 24VDC                |
| Wattage         | 20.0W/M              |
| CRI             | 90                   |
| CCT             | RGB+2700K            |
| Product Size    | 196.9" X 0.5" X 0.1" |
| Dimmable        | Yes*                 |
| Operating Temp. | -20~55°C             |