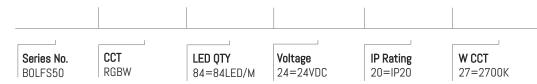

00 hours.



IP RATING 20





## DRAWING



# OPTICAL DATA

**LED Type** SMD 5050 **Colour Rendering Index** >90

CCT Range R:619nm G:518nm B:467nm

W: 2700K

Lumen Output R:172lm/m G:363lm/m B:70lm/m

W: 555lm/m

# SPECIFICATION CHART

| Model           | BOLFS50RGBW          |
|-----------------|----------------------|
| LED Qty         | 84LED/M              |
| LED Chip        | SMD 5050             |
| Voltage         | 24VDC                |
| Wattage         | 20.0W/M              |
| CRI             | 90                   |
| CCT             | RGB+2700K            |
| Product Size    | 196.9" X 0.5" X 0.1" |
| Dimmable        | Yes*                 |
| Operating Temp. | -20~55°C             |

<sup>\*</sup> Please contact Blue Ocean Lighting for details

### ORDERING INFORMATION



#### Accessories

AS-JM-UT-08 RGBW RF2.4G Controller



AS-AMPL-RGBW RGBW Amplifier



SE-N12XB/BB-5 RGBW Connector 2nd Gen



1622 Boundary Road, Burnaby, BC, Canada V5K 4V4