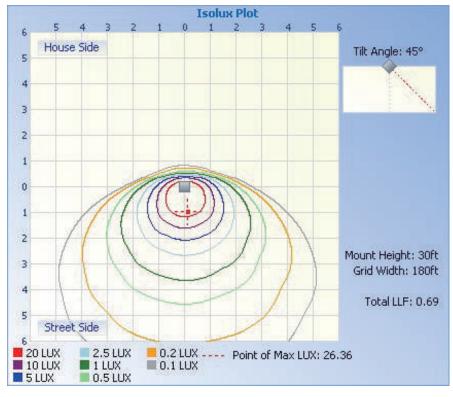

|-----------------------|-------------------------|
| Voltage               | 100-240, 277VAC 50/60Hz |
| Wattage               | 200W                    |
| Replacement           | 500W HPS/MH             |
| Lumen Output          | 22000-24000lm           |
| CRI                   | 70                      |
| PFC                   | 0.9                     |
| ССТ                   | 4000K 5000K             |
| Beam Angle            | 120°                    |
| Operating Temperature | -40~40°C                |

# ORDERING INFORMATION

Series No. Wattage CCT Voltage U=Universal 100-240, 277VAC Blank=Grey BLK=Black





| Project: | Туре:      |  |
|----------|------------|--|
| Notes:   | Catalog #: |  |

### PHOTOMETRIC SPEC



# BLUE OCEAN LIGHTING™ BOLEFL200W

30' Mounting Height