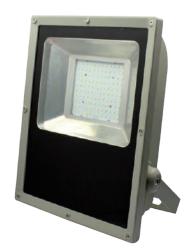

### DESCRIPTION

Blue Ocean's EFL 200W LED Flood Light Series is designed to replace traditional metal halide or high-pressure sodium lighting fixtures in sports stadiums, warehouses, tunnels and more. IP65 rating allows for both indoor and outdoor applications, with protection against water, corrosion, dust and insects. Superior LED technology enable the product to outperform others in terms of efficacy, colour consistency and minimum refraction and reflection losses inside the optical system. Die cast aluminum housing with UV resistant powder coat finish makes the fixture rust and corrosion proof. Tempered glass lens and special photometric design allows comfortable and no-glare light. Superior temperature control technique enables the heat and air to go through the whole fixture, and temperature inside the fixture is controlled within 26  $^{\rm C}$  above the outside environment temperature.