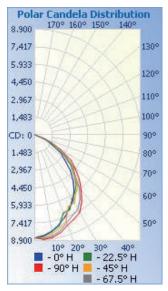

CHART

| Model                 | BOL-EFL-200W-XX         |
|-----------------------|-------------------------|
| Voltage               | 100-240, 277VAC 50/60Hz |
| Wattage               | 200W                    |
| Replacement           | 500W HPS/MH             |
| Lumen Output          | 22000-24000lm           |
| CRI                   | 70                      |
| PFC                   | 0.9                     |
| ССТ                   | 4000K 5000K             |
| Beam Angle            | 120°                    |
| Operating Temperature | -40~40°C                |

# ORDERING INFORMATION

Series No. Wattage CCT Voltage U=Universal 100-240, 277VAC Blank=Grey BLK=Black





| Project: | Туре:      |  |
|----------|------------|--|
| Notes:   | Catalog #: |  |

### PHOTOMETRIC SPEC



# BLUE OCEAN LIGHTING™ BOLEFL200W

30' Mounting Height