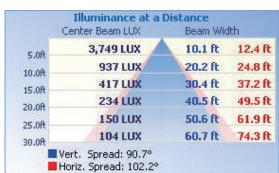

|
|-----------------------|-------------------------|
| Voltage               | 100-240, 277VAC 50/60Hz |
| Wattage               | 200W                    |
| Replacement           | 500W HPS/MH             |
| Lumen Output          | 22000-24000lm           |
| CRI                   | 70                      |
| PFC                   | 0.9                     |
| ССТ                   | 4000K 5000K             |
| Beam Angle            | 120°                    |
| Operating Temperature | -40~40°C                |

# ORDERING INFORMATION

Series No. Wattage CCT Voltage U=Universal 100-240, 277VAC Blank=Grey BLK=Black





| Project: | Туре:      |  |
|----------|------------|--|
| Notes:   | Catalog #: |  |

### PHOTOMETRIC SPEC



# BLUE OCEAN LIGHTING™ BOLEFL200W

30' Mounting Height