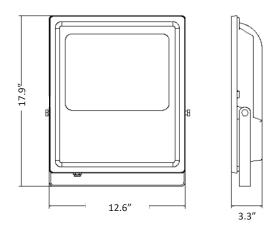

and outdoor applications, with protection against water, corrosion, dust and insects. Superior LED technology enable the product to outperform others in terms of efficacy, colour consistency and minimum refraction and reflection losses inside the optical system. Die cast aluminum housing with UV resistant powder coat finish makes the fixture rust and corrosion proof. Tempered glass lens and special photometric design allows comfortable and no-glare light. Superior temperature control technique enables the heat and air to go through the whole fixture, and temperature inside the fixture is controlled within 26  $^{\rm C}$  above the outside environment temperature.

Popular Applications: Building facade lighting, stadium lighting, large sign illumination etc.



IP RATING





### DRAWING



# SPECIFICATION CHART

| Model                 | BOL-EFL-200W-XX         |
|-----------------------|-------------------------|
| Voltage               | 100-240, 277VAC 50/60Hz |
| Wattage               | 200W                    |
| Replacement           | 500W HPS/MH             |
| Lumen Output          | 22000-24000lm           |
| CRI                   | 70                      |
| PFC                   | 0.9                     |
| ССТ                   | 4000K 5000K             |
| Beam Angle            | 120°                    |
| Operating Temperature | -40~40°C                |

# ORDERING INFORMATION

Series No. Wattage CCT Voltage U=Universal 100-240, 277VAC Blank=Grey BLK=Black





| Project: | Туре:      |  |
|----------|------------|--|
| Notes:   | Catalog #: |  |

### P