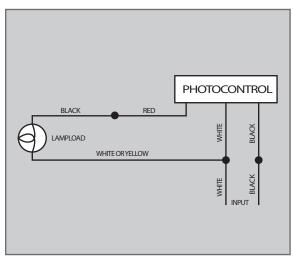

## WARNING

- 1. To avoid electric shock, disconnect power at the source prior to installation.
- 2. The installation needs to be conducted by a certified electrician to ensure proper installation.
- 3. If there are problems with the fixture, turn off power and do not attempt to repair unless you are a certified electrician.
- 4. The electrical rating of this product is 120-277VAC or 347VAC (refer to product label to determine).
- 5. 120V photocell is available for field installation. Please contact Blue Ocean Lighting for more information.
- 5. Read label information carefully to ensure proper input voltage for this product.