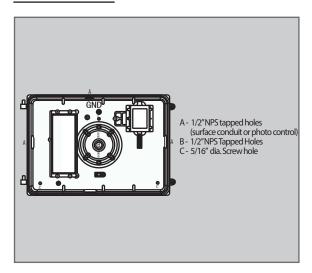

## **INSTALLATION MANUAL**

## LED TRADITIONAL WALL PACK



## WARNING

- 1. To avoid electric shock, disconnect power at the source prior to installation.
- 2. The installation needs to be conducted by a certified electrician to ensure proper installation.
- 3. If there are problems with the fixture, turn off power and do not attempt to repair unless you are a certified electrician.
- 4. The electrical rating of this product is 120-277VAC or 347VAC (refer to product label to determine).
- 5. 120V photocell is available for field installation. Please contact Blue Ocean Lighting for more information.
- 5. Read label information carefully to ensure proper input voltage for this product.

## Installation