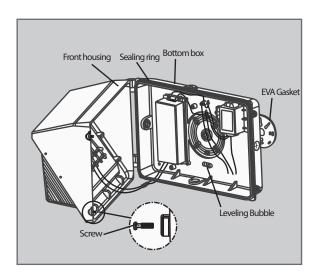

## **INSTALLATION MANUAL**

## LED TRADITIONAL WALL PACK



## WARNING

- 1. To avoid electric shock, disconnect power at the source prior to installation.
- 2. The installation needs to be conducted by a certified electrician to ensure proper installation.
- 3. If there are problems with the fixture, turn off power and do not attempt to repair unless you are a certified electrician.
- 4. The electrical rating of this product is 120-277VAC or 347VAC (refer to product label to determine).
- 5. 120V photocell is available for field installation. Please contact Blue Ocean Lighting for more information.
- 5. Read label information carefully to ensure proper input voltage for this product.

## Installation