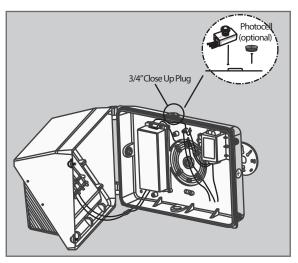

## **INSTALLATION MANUAL**

## LED TRADITIONAL WALL PACK



## WARNING

- 1. To avoid electric shock, disconnect power at the source prior to installation.
- 2. The installation needs to be conducted by a certified electrician to ensure proper installation.
- 3. If there are problems with the fixture, turn off power and do not attempt to repair unless you are a certified electrician.
- 4. The electrical rating of this product is 120-277VAC or 347VAC (refer to product label to determine).
- 5. 120V photocell is available for field installation. Please contact Blue Ocean Lighting for more information.
- 5. Read label information carefully to ensure proper input voltage for this product.

## Installation