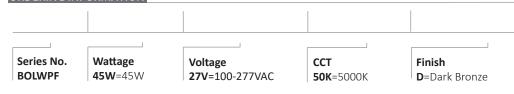

and commercial buildings, and anywhere security lighting is needed.



| IP RATING |                  |
|-----------|------------------|
| 65        | VEAR<br>WARRANTY |



## DRAWING





| SPECIFICATION CHART |                 |
|---------------------|-----------------|
| Model               | BOLWPF45W       |
| Voltage             | 120-277VAC      |
| Wattage             | 45W             |
| Replacement         | 175W HID        |
| Lumen Output        | 4800lm          |
| CRI                 | 82              |
| PFC                 | 0.9             |
| ССТ                 | 5000K           |
| Dimension           | 14.2″X9.3″X8.8″ |
| Operating Temp.     | -40~40°C        |
| Finish              | Dark Bronze     |
| Mounting            | Wall Mount      |

ORDERING INFORMATION







Project: Notes: Type:

Catalog #:

## PHOTOMETRIC SPEC