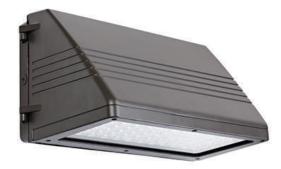

## LED WALL PACK BOLWPF

## DESCRIPTION

Designed to deliver high performance and energy efficient illumination, Blue Ocean's BOLWPF Wall Pack series replaces traditional fluorescent, high pressure sodium and metal halide lighting fixtures, delivering exceedingly comfortable light with silent and flicker-free operation and minimized lumen depreciation. Die cast aluminum housing with powder coated finish and sealed gasketed optical compartment protect the fixture from rust, corrosion, contaminants and insects, together with an IP65 rating for damp and wet locations. Full cut-off design complies with Dark Sky requirement. Type III polycarbonate optical lens with UV stabilizers, superior LED chip and UL class 2 high-performance driver together provide excellent thermal performance, high efficacy and great color consistency. Suggested applications: building entrances, stairways, schools, hospitals, hotels, industrial and commercial buildings, and anywhere security lighting is needed.