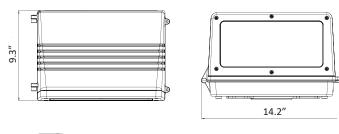

## DRAWING

| SPECIFICATION CHART |                 |
|---------------------|-----------------|
| Model               | BOLWPF45W       |
| Voltage             | 120-277VAC      |
| Wattage             | 45W             |
| Replacement         | 175W HID        |
| Lumen Output        | 4800lm          |
| CRI                 | 82              |
| PFC                 | 0.9             |
| ССТ                 | 5000K           |
| Dimension           | 14.2″X9.3″X8.8″ |
| Operating Temp.     | -40~40°C        |
| Finish              | Dark Bronze     |
| Mounting            | Wall Mount      |