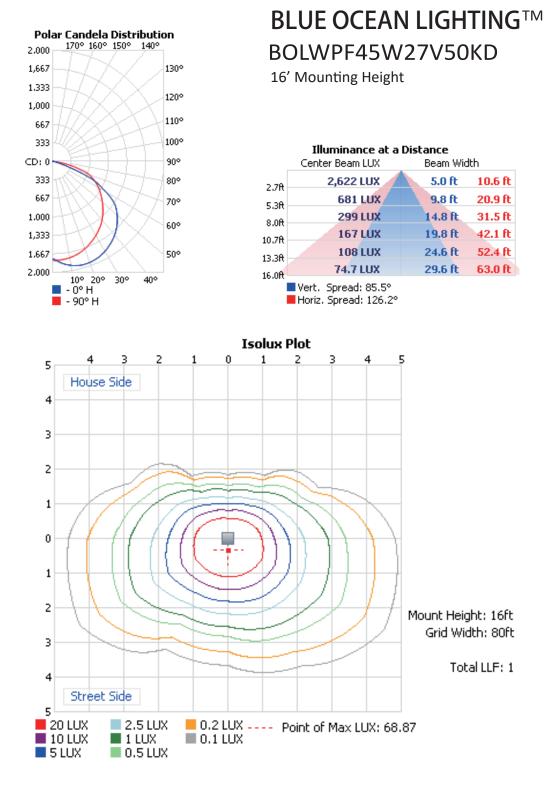

eded.



| IP RATING |                  |
|-----------|------------------|
| 65        | VEAR<br>WARRANTY |



## DRAWING





| SPECIFICATION CHART |                 |
|---------------------|-----------------|
| Model               | BOLWPF45W       |
| Voltage             | 120-277VAC      |
| Wattage             | 45W             |
| Replacement         | 175W HID        |
| Lumen Output        | 4800lm          |
| CRI                 | 82              |
| PFC                 | 0.9             |
| ССТ                 | 5000K           |
| Dimension           | 14.2″X9.3″X8.8″ |
| Operating Temp.     | -40~40°C        |
| Finish              | Dark Bronze     |
| Mounting            | Wall Mount      |

ORDERING INFORMATION







Project: Notes: Type:

Catalog #:

## PHOTOMETRIC SPEC