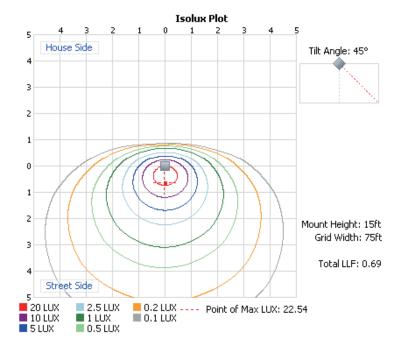

#### PHOTOMETRIC SPEC

# BLUE OCEAN LIGHTING™ BOLFD30W27V50KBDB77

15' Mounting Height