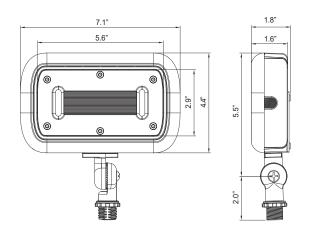

### DRAWING

# SPECIFICATION CHART

| Model                 | BOLFD              |
|-----------------------|--------------------|
| Voltage               | 120-277VAC         |
| Wattage               | 30W                |
| Replacement           | 70W HID            |
| Lumen Output          | 3000lm             |
| CRI                   | >70                |
| PFC                   | >0.9               |
| ССТ                   | 4000K 5000K        |
| Beam Angle            | NEMA 7Hx7V         |
| Operating Temperature | -40°C to 45°C      |
| Weight                | 1.89lb             |
| Mounting              | 1/2" Knuckle Mount |