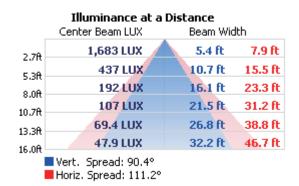

#### PHOTOMETRIC SPEC

# BLUE OCEAN LIGHTING™ BOLFD30W27V50KBDB77

15' Mounting Height