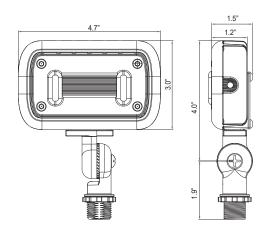

excellent replacement for traditional Metal Halide or HPS flood lights in multiple applications including parks, libraries, supermarkets, railway stations, signage etc., Blue Ocean's BOLFD MINI Flood Light Series deliver stable performance, great brightness uniformity, energy efficiency, and colour consistency. Constructed of die-cast aluminum housing and stalinite, fixture is IP65 rated, rust and corrosion proof, and sealed to be free from contaminants, bugs and rain. Featuring trunnion mounting, or knuckle mounting, fixture is easy to install and operate, with instant start, no flickering, no humming and long lifespan. Professional heatsink maximizes the heat transformation inside the fixture to protect the LED source to even prolong the life of LED chips.



IP RATING





### DRAWING



# SPECIFICATION CHART

| Model                 | BOLFD              |
|-----------------------|--------------------|
| Voltage               | 120-277VAC         |
| Wattage               | 15W                |
| Replacement           | 50W HID            |
| Lumen Output          | 1500lm             |
| CRI                   | >70                |
| PFC                   | >0.9               |
| ССТ                   | 4000K 5000K        |
| Beam Angle            | NEMA 7Hx7V         |
| Operating Temperature | -40°C to 45°C      |
| Weight                | 0.94lb             |
| Mounting              | 1/2" Knuckle Mount |

## ORDERING INFORMATION

 Series No. BOLFD
 Wattage 15W=15W
 Voltage 27V=120-277V
 CCT 40=4000K 50=5000K
 CRI B=70 CRI D=Dark Bronze
 Finish Beam Angle B77=7Hx7V