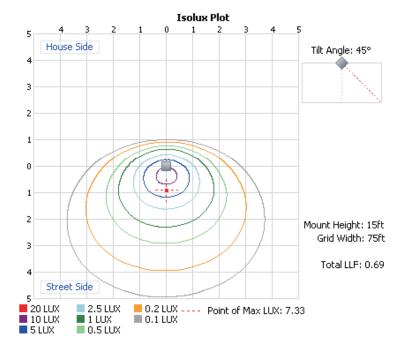

#### PHOTOMETRIC SPEC

# BLUE OCEAN LIGHTING™ BOLFD15W27V50KBDB77

15' Mounting Height