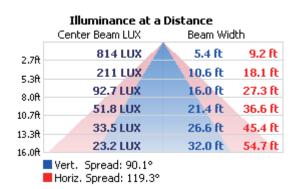

| 15W                |
| Replacement           | 50W HID            |
| Lumen Output          | 1500lm             |
| CRI                   | >70                |
| PFC                   | >0.9               |
| ССТ                   | 4000K 5000K        |
| Beam Angle            | NEMA 7Hx7V         |
| Operating Temperature | -40°C to 45°C      |
| Weight                | 0.94lb             |
| Mounting              | 1/2" Knuckle Mount |

## ORDERING INFORMATION

 Series No. BOLFD
 Wattage 15W=15W
 Voltage 27V=120-277V
 CCT 40=4000K 50=5000K
 CRI B=70 CRI D=Dark Bronze
 Finish Beam Angle B77=7Hx7V



| Project: | Type:      |  |
|----------|------------|--|
| Notes:   | Catalog #: |  |

#### PHOTOMETRIC SPEC

# BLUE OCEAN LIGHTING™ BOLFD15W27V50KBDB77

15' Mounting Height