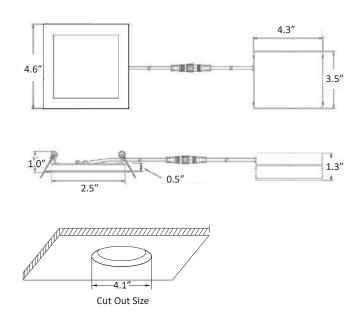

's BOL-SSP LED Slim Panel Downlight series features a super slim design with firmly securing side clicks, ensuring quick and easy installation in minutes and excellent performance for years to come. Featuring aluminum die-cast housing with baking varnish finishing, this Ultra-slim Recessed Downlight helps promote an aesthetically pleasing, simple and elegant ambience. High quality SMD2835 LED chips and 0.95 high PFC driver in an isolated external junction box are utilized to ensure excellent luminous efficiency, colour consistency and stable performance. Fixture is IP43 rated and suitable for damp locations. Type IC rated and Airtight, this slim panel downlight is approved for direct contact with insulation, together with fine technology to reduce both heat and cooling cost.

### DRAWING





IP RATING
43





## SPECIFICATION CHART

| Model                 | BOL-SSP-4-10W           |  |  |
|-----------------------|-------------------------|--|--|
| Voltage               | 120VAC                  |  |  |
| Wattage               | 10W                     |  |  |
| Replacement           | 60W Incandescent        |  |  |
| Lumen Output          | 500lm                   |  |  |
| CRI                   | >80                     |  |  |
| PFC                   | >0.95                   |  |  |
| ССТ                   | 2700K 3000K 4000K 5000K |  |  |
| Beam Angle            | 120°                    |  |  |
| Installation          | Recessed Mount          |  |  |
| IC Rated              | Type-IC & Air-Tight     |  |  |
| Damp Rated            | Yes                     |  |  |