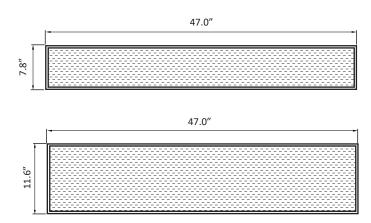

#### DRAWING

#### ORDERING INFORMATION

| Series No. | Wattage         | ССТ              | Туре                              | Finish            | Beam Options                  |
|------------|-----------------|------------------|-----------------------------------|-------------------|-------------------------------|
| BOLSLPAN   | <b>40W</b> =40W | <b>WW</b> =3000K | <b>USM</b> =Ultra Slim 7.8" Width | <b>WHT</b> =White | Blank=30% Indirect 70% Direct |
| '          |                 | <b>NW</b> =4000K | UD=Slim 11.6" Width               | BLK=Black*        | TP=50% Indirect 50% Direct    |
|            |                 | <b>PW</b> =5700K |                                   | SIL=Silver*       |                               |