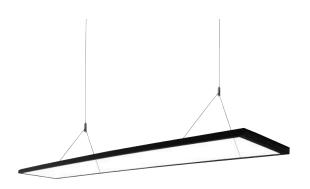

## LED TRANSPARENT PANEL LIGHT BOLSLPAN

#### DESCRIPTION

Blue Ocean's BOLSLPAN LED Transparent Panel Light is a specially designed modern and stylish double side transparent model producing both upside and downside light. Constructed of aluminum housing, it features simple and convenient installation, and super solid structure guarantees no sack or bend when suspended. Utilizing superior quality LED chips and opal or micro prismatic lens with excellent surface treatment, this Transparent Panel Light creates harmonious and mood pleasing light with high energy efficiency, accurate colour rendering, great colour consistency and minimum luminous depreciation. Professional heatsink maximizes the heat transformation inside the fixture to protect the LED source to even prolong the lifespan. Popular applications: for new construction or replacement for traditional fluorescent troffer fixtures with suspended mounting installation, in offices, meeting rooms, retail stores, hotels, schools, hospitals, and other commercial applications.