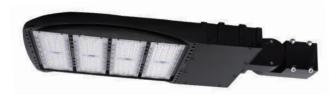

# LED SHOEBOX LIGHT BOLSBB

## DESCRIPTION

Being an ideal replacement for conventional metal halide and high pressure sodium lighting fixtures, Blue Ocean's SBB Shoebox fixture considerably increases the energy efficiency, visibility and safety in outdoor applications such as: outdoor basketball courts, tennis courts, sports stadiums, school playgrounds, parking lots, roadways and parks. Utilizing high quality PHILIP LUMILEDS LED modules, superior tempered glass optics and high performance driver, this Shoe Box series is guaranteed to deliver high lumen efficiency, buzz and flicker free light and excellent colour uniformity. Product features slim design and easy installation with four mounting options for various applications. The fixture is IP65 rated to be installed in damp or wet locations and can operate against climate changes without cracking or peeling. Heat dissipation is optimized with an integral secondary heat sink.