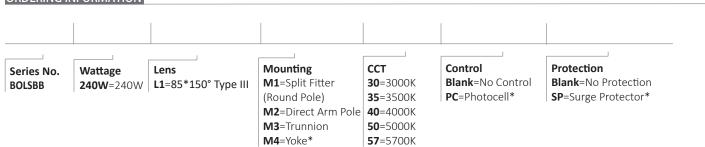

### DRAWING 13.4" 3.4 13.4' 21.9″ 21.9" 30.7" 29.4 2.4" 3.9" M1 Mounting M2 Mounting 13.4" 3.4" 14.2" 240 21.9″ 26.0″ 27.2' 5.5 M3 Mounting M4 Mounting ORDERING INFORMATION

#### SPECIFICATION CHART Model BOLSBB240WL1M[1,2,3,4]XX Voltage 100-277VAC 50/60Hz 240W Wattage Replacement 750W HPS/MH Lumen Output 30000-33600lm Luminous Efficacy 125-140Lm/W CRI >70 PFC 0.90 CCT 3000K|3500K|4000K|5000K|5700K Light Distribution 85\*150° (Type III) Weight 23.3lbs Housing Aluminum Alloy Operating Temp. -40~40°C