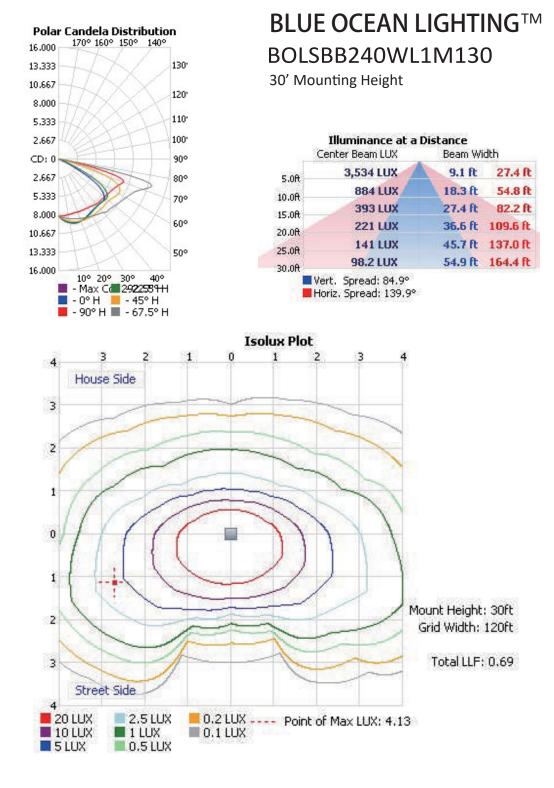

4' 21.9″ 21.9" 30.7" 29.4 2.4" 3.9" M1 Mounting M2 Mounting 13.4" 3.4" 14.2" 240 21.9″ 26.0″ 27.2' 5.5 M3 Mounting M4 Mounting ORDERING INFORMATION

#### SPECIFICATION CHART Model BOLSBB240WL1M[1,2,3,4]XX Voltage 100-277VAC 50/60Hz 240W Wattage Replacement 750W HPS/MH Lumen Output 30000-33600lm Luminous Efficacy 125-140Lm/W CRI >70 PFC 0.90 CCT 3000K|3500K|4000K|5000K|5700K Light Distribution 85\*150° (Type III) Weight 23.3lbs Housing Aluminum Alloy Operating Temp. -40~40°C



For IES files, please visit: www.blueoceanlighting.com \*Yoke mount is made to order

\*Photocell and surge protector is made to order

Note: specification subject to change without notice

1622 Boundary Road, Burnaby, BC, Canada V5K 4V4



1.866.695.8966



Project: Notes:

Type:

Catalog #:

#### PHOTOMETRIC SPEC







1.866.695.8966