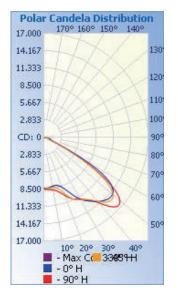

|  |  |
| PFC                   | 0.95                  |  |  |
| ССТ                   | 4000K 5000K           |  |  |
| Light Distribution    | 75X130° (Type IV)     |  |  |
| Dimension             | 25.1"X13.8"X3.0"      |  |  |
| Weight                | 22.0lbs               |  |  |
| Operating Temperature | -40~50°C              |  |  |

#### ORDERING INFORMATION

Control Finish Mounting Series No. Voltage **Dimming** CCT U=Universal 100-277VAC **Blank**=Non-Dimmable Blank=No Control **BZ**=Bronze **A**=Type A BOL265WIT **40**=4000K H=277-480VAC D=0-10V Dimmable **PC**=Photocell WT=White\* **B**=Type B **50**=5000K **C**=Type C **D**=Type D



| Project: | <br>Туре:      |  |
|----------|----------------|--|
| Notes:   | <br>Catalog #: |  |

#### PHOTOMETRIC SPEC



# BLUE OCEAN LIGHTING™ BOL265WIT

30' Mounting Height