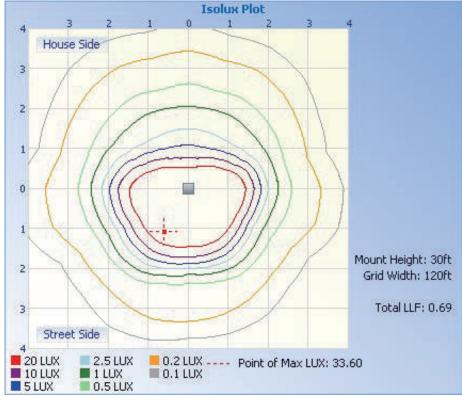

|  |  |
| ССТ                   | 4000K 5000K           |  |  |
| Light Distribution    | 75X130° (Type IV)     |  |  |
| Dimension             | 25.1"X13.8"X3.0"      |  |  |
| Weight                | 22.0lbs               |  |  |
| Operating Temperature | -40~50°C              |  |  |

#### ORDERING INFORMATION

Control Finish Mounting Series No. Voltage **Dimming** CCT U=Universal 100-277VAC **Blank**=Non-Dimmable Blank=No Control **BZ**=Bronze **A**=Type A BOL265WIT **40**=4000K H=277-480VAC D=0-10V Dimmable **PC**=Photocell WT=White\* **B**=Type B **50**=5000K **C**=Type C **D**=Type D



| Project: | <br>Туре:      |  |
|----------|----------------|--|
| Notes:   | <br>Catalog #: |  |

#### PHOTOMETRIC SPEC



# BLUE OCEAN LIGHTING™ BOL265WIT

30' Mounting Height