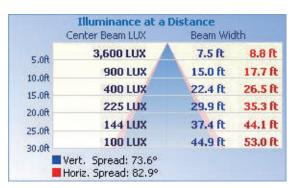

5                  |  |  |
| ССТ                   | 4000K 5000K           |  |  |
| Light Distribution    | 75X130° (Type IV)     |  |  |
| Dimension             | 25.1"X13.8"X3.0"      |  |  |
| Weight                | 22.0lbs               |  |  |
| Operating Temperature | -40~50°C              |  |  |

#### ORDERING INFORMATION

Control Finish Mounting Series No. Voltage **Dimming** CCT U=Universal 100-277VAC **Blank**=Non-Dimmable Blank=No Control **BZ**=Bronze **A**=Type A BOL265WIT **40**=4000K H=277-480VAC D=0-10V Dimmable **PC**=Photocell WT=White\* **B**=Type B **50**=5000K **C**=Type C **D**=Type D



| Project: | <br>Туре:      |  |
|----------|----------------|--|
| Notes:   | <br>Catalog #: |  |

#### PHOTOMETRIC SPEC



# BLUE OCEAN LIGHTING™ BOL265WIT

30' Mounting Height