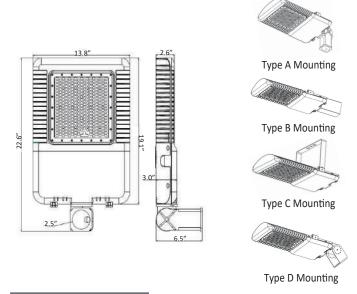

### DRAWING

#### ORDERING INFORMATION

Control Finish Mounting Series No. Voltage **Dimming** CCT U=Universal 100-277VAC **Blank**=Non-Dimmable Blank=No Control **BZ**=Bronze **A**=Type A BOL265WIT **40**=4000K H=277-480VAC D=0-10V Dimmable **PC**=Photocell WT=White\* **B**=Type B **50**=5000K **C**=Type C **D**=Type D