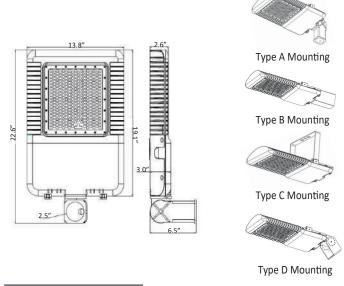

## DRAWING

### SPECIFICATION CHART

| Model                 | BOL225WIT-XX          |
|-----------------------|-----------------------|
| Voltage               | 100-277VAC 277-480VAC |
| Wattage               | 225W                  |
| Replacement           | 750W HPS/MH           |
| Lumen Output          | 28125lm               |
| CRI                   | 78                    |
| PFC                   | 0.95                  |
| ССТ                   | 4000K 5000K           |
| Light Distribution    | 75X130° (Type IV)     |
| Dimension             | 25.1"X13.8"X3.0"      |
| Weight                | 19.8lbs               |
| Operating Temperature | -40~50°C              |

#### ORDERING INFORMATION

**Dimming** Control Finish Mounting Series No. Voltage CCT U=Universal 100-277VAC **Blank**=Non-Dimmable Blank=No Control **BZ**=Bronze **A**=Type A **BOL225WIT 40**=4000K **D**=0-10V Dimmable H=277-480VAC **PC**=Photocell WT=White\* **B**=Type B **50**=5000K **C**=Type C **D**=Type D