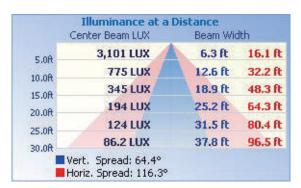

|
| PFC                   | 0.95                  |
| ССТ                   | 4000K 5000K           |
| Light Distribution    | 75X130° (Type IV)     |
| Dimension             | 25.1"X13.8"X3.0"      |
| Weight                | 19.8lbs               |
| Operating Temperature | -40~50°C              |

#### ORDERING INFORMATION

**Dimming** Control Finish Mounting Series No. Voltage CCT U=Universal 100-277VAC **Blank**=Non-Dimmable Blank=No Control **BZ**=Bronze **A**=Type A **BOL225WIT 40**=4000K **D**=0-10V Dimmable H=277-480VAC **PC**=Photocell WT=White\* **B**=Type B **50**=5000K **C**=Type C **D**=Type D



| Project: | Туре:      |  |
|----------|------------|--|
| Notes:   | Catalog #: |  |

#### PHOTOMETRIC SPEC



# BLUE OCEAN LIGHTING™ BOL225WIT

30' Mounting Height