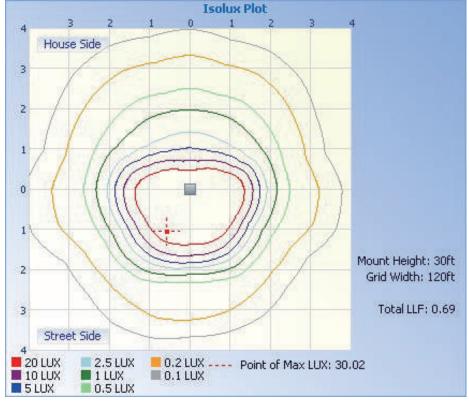

|
| PFC                   | 0.95                  |
| ССТ                   | 4000K 5000K           |
| Light Distribution    | 75X130° (Type IV)     |
| Dimension             | 25.1"X13.8"X3.0"      |
| Weight                | 19.8lbs               |
| Operating Temperature | -40~50°C              |

#### ORDERING INFORMATION

**Dimming** Control Finish Mounting Series No. Voltage CCT U=Universal 100-277VAC **Blank**=Non-Dimmable Blank=No Control **BZ**=Bronze **A**=Type A **BOL225WIT 40**=4000K **D**=0-10V Dimmable H=277-480VAC **PC**=Photocell WT=White\* **B**=Type B **50**=5000K **C**=Type C **D**=Type D



| Project: | Туре:      |  |
|----------|------------|--|
| Notes:   | Catalog #: |  |

#### PHOTOMETRIC SPEC



# BLUE OCEAN LIGHTING™ BOL225WIT

30' Mounting Height