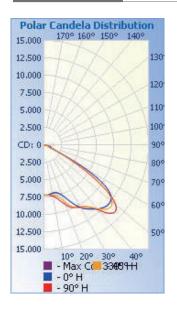

125lm               |
| CRI                   | 78                    |
| PFC                   | 0.95                  |
| ССТ                   | 4000K 5000K           |
| Light Distribution    | 75X130° (Type IV)     |
| Dimension             | 25.1"X13.8"X3.0"      |
| Weight                | 19.8lbs               |
| Operating Temperature | -40~50°C              |

#### ORDERING INFORMATION

**Dimming** Control Finish Mounting Series No. Voltage CCT U=Universal 100-277VAC **Blank**=Non-Dimmable Blank=No Control **BZ**=Bronze **A**=Type A **BOL225WIT 40**=4000K **D**=0-10V Dimmable H=277-480VAC **PC**=Photocell WT=White\* **B**=Type B **50**=5000K **C**=Type C **D**=Type D



| Project: | Туре:      |  |
|----------|------------|--|
| Notes:   | Catalog #: |  |

#### PHOTOMETRIC SPEC



# BLUE OCEAN LIGHTING™ BOL225WIT

30' Mounting Height