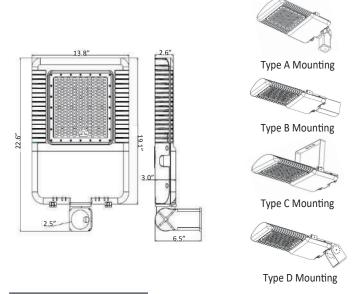

# DRAWING

**A**=Type A **B**=Type B **C**=Type C **D**=Type D

Mounting

| Project: | Туре:      |  |
|----------|------------|--|
| Notes:   | Catalog #: |  |