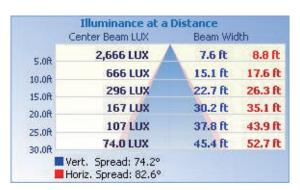

|
| PFC                   | 0.95                  |
| ССТ                   | 4000K 5000K           |
| Light Distribution    | 75X130° (Type IV)     |
| Dimension             | 25.1"X13.8"X3.0"      |
| Weight                | 19.8lbs               |
| Operating Temperature | -40~50°C              |

#### ORDERING INFORMATION

Dimming Control Finish Series No. Voltage CCT U=Universal 100-277VAC **Blank**=Non-Dimmable Blank=No Control **BZ**=Bronze **BOL180WIT 40**=4000K H=277-480VAC **D**=0-10V Dimmable PC=Photocell WT=White\* **50**=5000K

**A**=Type A **B**=Type B **C**=Type C **D**=Type D

Mounting



| Project: | Туре:      |  |
|----------|------------|--|
| Notes:   | Catalog #: |  |

#### PHOTOMETRIC SPEC



# BLUE OCEAN LIGHTING™ BOL180WIT

30' Mounting Height