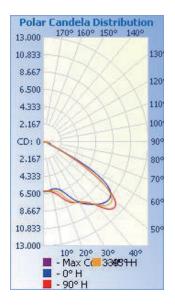

| 22500lm               |
| CRI                   | 78                    |
| PFC                   | 0.95                  |
| ССТ                   | 4000K 5000K           |
| Light Distribution    | 75X130° (Type IV)     |
| Dimension             | 25.1"X13.8"X3.0"      |
| Weight                | 19.8lbs               |
| Operating Temperature | -40~50°C              |

#### ORDERING INFORMATION

Dimming Control Finish Series No. Voltage CCT U=Universal 100-277VAC **Blank**=Non-Dimmable Blank=No Control **BZ**=Bronze **BOL180WIT 40**=4000K H=277-480VAC **D**=0-10V Dimmable PC=Photocell WT=White\* **50**=5000K

**A**=Type A **B**=Type B **C**=Type C **D**=Type D

Mounting



| Project: | Туре:      |  |
|----------|------------|--|
| Notes:   | Catalog #: |  |

#### PHOTOMETRIC SPEC



# BLUE OCEAN LIGHTING™ BOL180WIT

30' Mounting Height