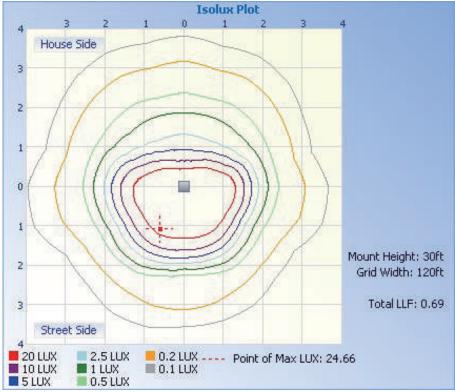

|
| PFC                   | 0.95                  |
| ССТ                   | 4000K 5000K           |
| Light Distribution    | 75X130° (Type IV)     |
| Dimension             | 25.1"X13.8"X3.0"      |
| Weight                | 19.8lbs               |
| Operating Temperature | -40~50°C              |

#### ORDERING INFORMATION

Dimming Control Finish Series No. Voltage CCT U=Universal 100-277VAC **Blank**=Non-Dimmable Blank=No Control **BZ**=Bronze **BOL180WIT 40**=4000K H=277-480VAC **D**=0-10V Dimmable PC=Photocell WT=White\* **50**=5000K

**A**=Type A **B**=Type B **C**=Type C **D**=Type D

Mounting



| Project: | Туре:      |  |
|----------|------------|--|
| Notes:   | Catalog #: |  |

#### PHOTOMETRIC SPEC



# BLUE OCEAN LIGHTING™ BOL180WIT

30' Mounting Height