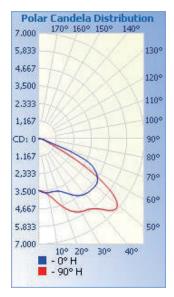

|  |
| CRI                   | 78                    |  |
| PFC                   | 0.95                  |  |
| ССТ                   | 4000K 5000K           |  |
| Light Distribution    | 75X130° (Type IV)     |  |
| Dimension             | 25.1"X13.8"X3.0"      |  |
| Weight                | 19.8lbs               |  |
| Operating Temperature | -40~50°C              |  |

#### ORDERING INFORMATION

Series No. Voltage **Dimming** CCT U=Universal 100-277VAC Blank=Non-Dimmable **BOL110WIT 40**=4000K H=277-480VAC **50**=5000K

Control Blank=No Control D=0-10V Dimmable PC=Photocell

**Finish BZ**=Bronze WT=White\* Mounting **A**=Type A

**B**=Type B **C**=Type C

**D**=Type D





| Project: | Type:      |  |
|----------|------------|--|
| Notes:   | Catalog #: |  |

#### PHOTOMETRIC SPEC



# BLUE OCEAN LIGHTING™ BOL110WIT

20' Mounting Height