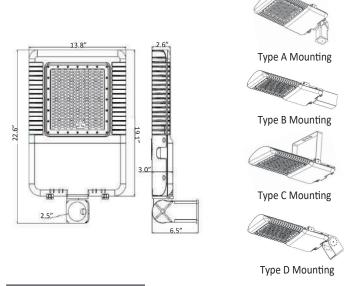

### DRAWING

#### SPECIFICATION CHART

| Model                 | BOL110WIT-XX          |  |
|-----------------------|-----------------------|--|
| Voltage               | 100-277VAC 277-480VAC |  |
| Wattage               | 110W                  |  |
| Replacement           | 320W HPS/MH           |  |
| Lumen Output          | 14300lm               |  |
| CRI                   | 78                    |  |
| PFC                   | 0.95                  |  |
| ССТ                   | 4000K 5000K           |  |
| Light Distribution    | 75X130° (Type IV)     |  |
| Dimension             | 25.1"X13.8"X3.0"      |  |
| Weight                | 19.8lbs               |  |
| Operating Temperature | -40~50°C              |  |

**Finish BZ**=Bronze WT=White\* Mounting **A**=Type A

**B**=Type B **C**=Type C

**D**=Type D

| Project: | Type:      |  |
|----------|------------|--|
| Notes:   | Catalog #: |  |