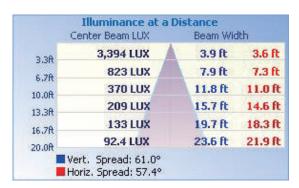

|
| PFC                   | 0.95                  |  |
| ССТ                   | 4000K 5000K           |  |
| Light Distribution    | 75X130° (Type IV)     |  |
| Dimension             | 25.1"X13.8"X3.0"      |  |
| Weight                | 19.8lbs               |  |
| Operating Temperature | -40~50°C              |  |

#### ORDERING INFORMATION

Series No. Voltage **Dimming** CCT U=Universal 100-277VAC Blank=Non-Dimmable **BOL110WIT 40**=4000K H=277-480VAC **50**=5000K

Control Blank=No Control D=0-10V Dimmable PC=Photocell

**Finish BZ**=Bronze WT=White\* Mounting **A**=Type A

**B**=Type B **C**=Type C

**D**=Type D





| Project: | Type:      |  |
|----------|------------|--|
| Notes:   | Catalog #: |  |

#### PHOTOMETRIC SPEC



# BLUE OCEAN LIGHTING™ BOL110WIT

20' Mounting Height