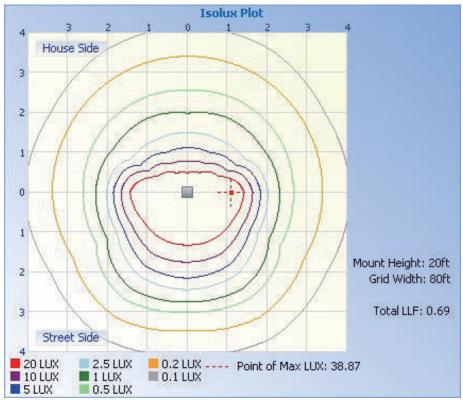

| PFC                   | 0.95                  |  |
| ССТ                   | 4000K 5000K           |  |
| Light Distribution    | 75X130° (Type IV)     |  |
| Dimension             | 25.1"X13.8"X3.0"      |  |
| Weight                | 19.8lbs               |  |
| Operating Temperature | -40~50°C              |  |

#### ORDERING INFORMATION

Series No. Voltage **Dimming** CCT U=Universal 100-277VAC Blank=Non-Dimmable **BOL110WIT 40**=4000K H=277-480VAC **50**=5000K

Control Blank=No Control D=0-10V Dimmable PC=Photocell

**Finish BZ**=Bronze WT=White\* Mounting **A**=Type A

**B**=Type B **C**=Type C

**D**=Type D





| Project: | Type:      |  |
|----------|------------|--|
| Notes:   | Catalog #: |  |

#### PHOTOMETRIC SPEC



# BLUE OCEAN LIGHTING™ BOL110WIT

20' Mounting Height