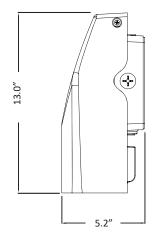

### DRAWING

### CDECIFICATION CHART

| SPECIFICATION CHART   |                  |
|-----------------------|------------------|
| Model No.             | BOLWPI-XX        |
| Voltage               | 120-277VAC       |
| Wattage               | 70W 90W          |
| Replacement           | 250W 320W HPS/MH |
| Lumen Output          | 7500lm 9000lm    |
| CRI                   | >70              |
| PFC                   | 0.95             |
| ССТ                   | 4000K 5000K      |
| Distribution          | Type III         |
| Finish                | Dark Bronze      |
| Max Adjustable Angel  | 20 degree        |
| Dimension             | 13.0"X10.2"X5.2" |
| Operating Temperature | -40~40°C         |