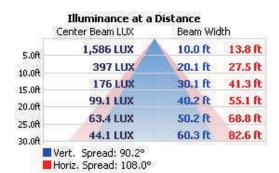

#### PHOTOMETRIC SPEC

# BLUE OCEAN LIGHTING™ BOLWPI70W

30' Mounting Height

| Project: | Type:      |  |
|----------|------------|--|
| Notes:   | Catalog #: |  |