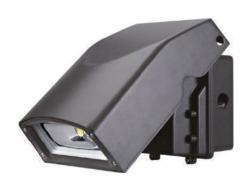

## LED CUT-OFF WALL PACK **BOLWPI**

#### DESCRIPTION

Designed to deliver high performance and energy efficient illumination, Blue Ocean's BOLWPI Wall Pack series replaces traditional HID Wall Pack fixtures. Die cast aluminum housing with powder coated finish, hinged removable door and sealed gasketed optical compartment protect the fixture from rust, corrosion, contaminants and insects, together with an IP65 rating for damp locations. This fixture delivers excellent thermal performance, high efficacy and colour consistency, and a tempered glass and highly reflective anodized reflector, providing optimized illumination with no shelter angle and no glare. Professional heatsink ensures excellent thermal management inside the fixture for prolonged life. Suggested applications: building entrances, stairways, schools, hospitals, commercial buildings, or anywhere security lighting is needed.