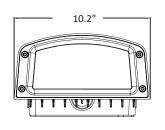

### DRAWING

### CDECIFICATION CHART

| SPECIFICATION CHART   |                  |
|-----------------------|------------------|
| Model No.             | BOLWPI-XX        |
| Voltage               | 120-277VAC       |
| Wattage               | 70W 90W          |
| Replacement           | 250W 320W HPS/MH |
| Lumen Output          | 7500lm 9000lm    |
| CRI                   | >70              |
| PFC                   | 0.95             |
| ССТ                   | 4000K 5000K      |
| Distribution          | Type III         |
| Finish                | Dark Bronze      |
| Max Adjustable Angel  | 20 degree        |
| Dimension             | 13.0"X10.2"X5.2" |
| Operating Temperature | -40~40°C         |