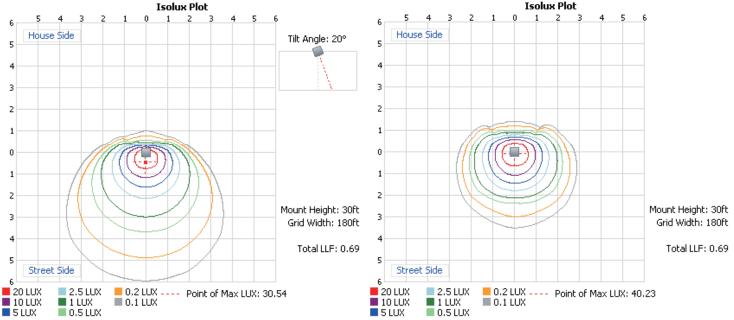

#### PHOTOMETRIC SPEC

# BLUE OCEAN LIGHTING™ BOLWPI70W

30' Mounting Height

| Project: | Type:      |  |
|----------|------------|--|
| Notes:   | Catalog #: |  |