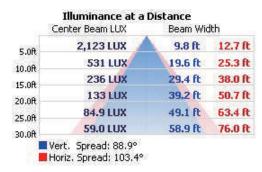

# BLUE OCEAN LIGHTING™ BOLWPI70W

30' Mounting Height

| Project: | Type:      |  |
|----------|------------|--|
| Notes:   | Catalog #: |  |