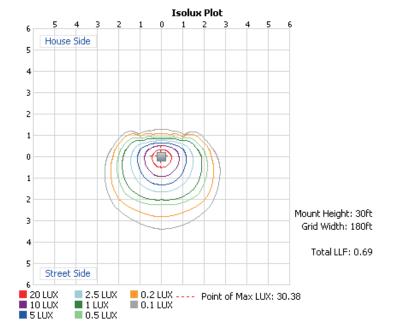

# BLUE OCEAN LIGHTING™ BOLWPI70W

30' Mounting Height

| Project: | Type:      |  |
|----------|------------|--|
| Notes:   | Catalog #: |  |