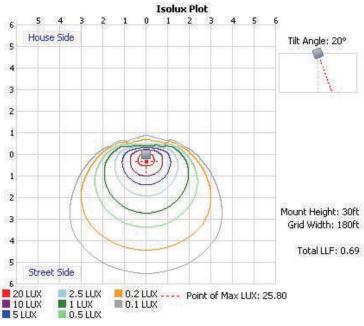

#### PHOTOMETRIC SPEC

# BLUE OCEAN LIGHTING™ BOLWPI70W

30' Mounting Height

| Project: | Type:      |  |
|----------|------------|--|
| Notes:   | Catalog #: |  |