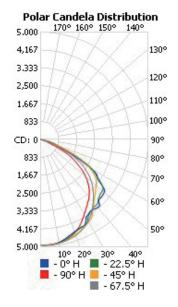

# BLUE OCEAN LIGHTING™ BOLWPI70W

30' Mounting Height

| Project: | Type:      |  |
|----------|------------|--|
| Notes:   | Catalog #: |  |