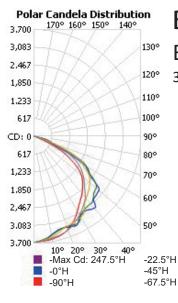

#### PHOTOMETRIC SPEC

# BLUE OCEAN LIGHTING™ BOLWPI70W

30' Mounting Height

| Project: | Type:      |  |
|----------|------------|--|
| Notes:   | Catalog #: |  |