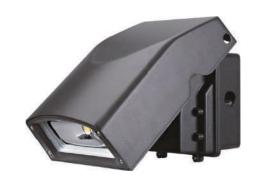

## LED CUT-OFF WALL PACK 347V BOLWPI

## DESCRIPTION

Designed to deliver high performance and energy efficient illumination, Blue Ocean's BOLWPI Wall Pack series replaces traditional HID Wall Pack fixtures. Die cast aluminum housing with powder coated finish, hinged removable door and sealed gasketed optical compartment protect the fixture from rust, corrosion, contaminants and insects, together with an IP65 rating for damp locations. This fixture delivers excellent thermal performance, high efficacy and colour consistency, and a tempered glass and highly reflective anodized reflector, providing optimized illumination with no shelter angle and no glare. Professional heatsink ensures excellent thermal management inside the fixture for prolonged life. Suggested applications: building entrances, stairways, schools, hospitals, commercial buildings, or anywhere security lighting is needed.