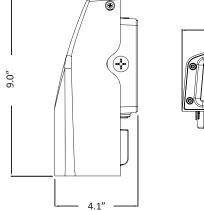

## DRAWING

| SPECIFICATION CHART   |                 |
|-----------------------|-----------------|
| Model No.             | BOLWPI-XX       |
| Voltage               | 347VAC          |
| Wattage               | 40W             |
| Replacement           | 120W HPS/MH     |
| Lumen Output          | 4000lm          |
| CRI                   | >70             |
| PFC                   | 0.95            |
| ССТ                   | 4000K 5000K     |
| Distribution          | Type III        |
| Finish                | Dark Bronze     |
| Max Adjustable Angel  | 20 degree       |
| Dimension             | V9.0"X6.8"X4.1" |
| Operating Temperature | -40~40°C        |