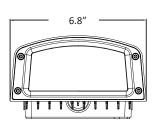

## DRAWING

| SPECIFICATION CHART   |                 |
|-----------------------|-----------------|
| Model No.             | BOLWPI-XX       |
| Voltage               | 347VAC          |
| Wattage               | 40W             |
| Replacement           | 120W HPS/MH     |
| Lumen Output          | 4000lm          |
| CRI                   | >70             |
| PFC                   | 0.95            |
| ССТ                   | 4000K 5000K     |
| Distribution          | Type III        |
| Finish                | Dark Bronze     |
| Max Adjustable Angel  | 20 degree       |
| Dimension             | V9.0"X6.8"X4.1" |
| Operating Temperature | -40~40°C        |