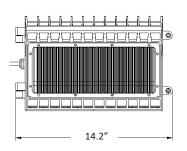

# DRAWING

### SPECIFICATION CHART

| Model         | BOLWP-XX-34V              |
|---------------|---------------------------|
| Voltage       | 347VAC                    |
| Wattage       | 40W 75W                   |
| Replacement   | 100W 175W HPS/MH          |
| Lumen Output  | 4700lm 6800lm             |
| CRI           | >70                       |
| PFC           | >0.90                     |
| ССТ           | 4000K 5000K               |
| Working Temp. | -40°C to 40°C             |
| Finish        | Dark Bronze               |
| Lens          | Polycabonate Optical Lens |
| Dimension     | 14.2"X9.3"X7.4"           |
|               |                           |