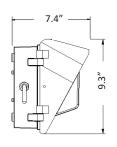

# DRAWING

### SPECIFICATION CHART

| Model         | BOLWP-XX-34V              |
|---------------|---------------------------|
| Voltage       | 347VAC                    |
| Wattage       | 40W 75W                   |
| Replacement   | 100W 175W HPS/MH          |
| Lumen Output  | 4700lm 6800lm             |
| CRI           | >70                       |
| PFC           | >0.90                     |
| ССТ           | 4000K 5000K               |
| Working Temp. | -40°C to 40°C             |
| Finish        | Dark Bronze               |
| Lens          | Polycabonate Optical Lens |
| Dimension     | 14.2"X9.3"X7.4"           |
|               |                           |