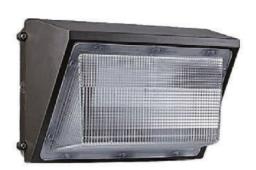

## DESCRIPTION

Designed to deliver high performance and energy efficient illumination, Blue Ocean's BOLWP Wall Pack series HV model replaces traditional 347V Halogen or HID wall pack lighting fixtures. Die cast aluminum housing with powder coated finish and sealed gasketed optical compartment protect the fixture from rust, corrosion, contaminants and insects. This fixture utilizes LM-80 certified high performance and reliable lumileds LED chips, ensuring high efficacy, colour consistency and excellent thermal performance, and a tailored constant-current UL class 2 LED power supply. A polycarbonate optical lens and highly reflective anodized reflector, providing optimized illumination with no shelter angle and no glare. Professional heatsink ensures excellent thermal management inside the fixture for prolonged life. Fixture is IP65 rating for damp and wet locations. Suggested applications: building entrances, stairways, schools, hospitals, commercial buildings, or anywhere security lighting is needed.