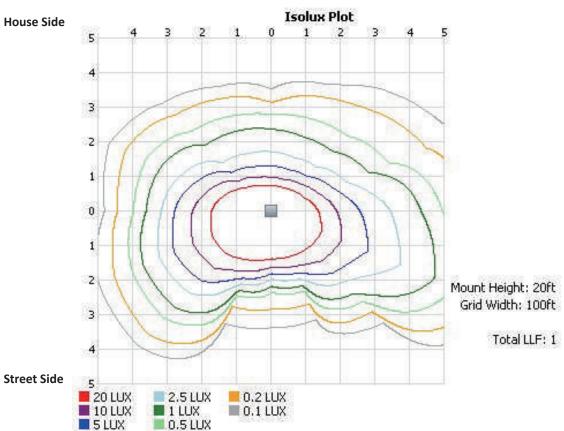

#### PHOTOMETRIC SPEC

### BLUE OCEAN LIGHTING™ BOLSBM120WHLL1M150

20' Mounting Height