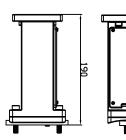

| 0.90                     |
| CCT                | 4000Κ 5000Κ 5700Κ        |
| Light Distribution | 85*150° (Type III)       |
| Weight             | 16.5lbs                  |
| Finish             | Black Magnesium Alloy    |
| Operating Temp.    | -40~40°C                 |

#### ORDERING INFORMATION

Series No. **BOLSBM** 

Wattage **120W**=120W

Type **HL**=Type HL

100-277VAC

Lens

**L1**=85\*150° Type III

Mounting

M1=Split Fitter (Round Pole)

CCT **40**=4000K

**50**=5000K M2=Direct Arm Pole 57=5700K

Blank=No Control PC=Photocell\*

Control

Protection

Blank=No Protection **SP**=Surge Protector\*

M3=Trunnion





## **LED SHOEBOX LIGHT - Mounting Brackets**

#### MOUNTING TYPE A - ADJUSTABLE MOUNT





UNIT OF MEASUREMENT: MM

#### MOUNTING TYPE B - DIRECT MOUNT











UNIT OF MEASUREMENT: MM

#### MOUNTING TYPE C - TRUNNION MOUNT











UNIT OF MEASUREMENT: MM



# LED SHOEBOX LIGHT - Mounting Brackets

#### ACCESSORIES





|     | D          | Α             | В             | С            |
|-----|------------|---------------|---------------|--------------|
| A-1 | 60mm/2.36" | 152.5mm/6.00" | 152.5mm/6.00" | 362mm/14.25" |
| A-2 | 60mm/2.36" | 130mm/5.12"   | 130mm/5.12"   | 362mm/14.25" |
| A-3 | 60mm/2.36" | 102mm/4.02"   | 102mm/4.02"   | 362mm/14.25" |





|     | Е          | Α           | В           | С           | D           |
|-----|------------|-------------|-------------|-------------|-------------|
| B-1 | 60mm/2.36" | 178mm/7.00" | 178mm/7.00" | 216mm/8.50" | 204mm/8.03" |





|     | D          | Α           | В           | С