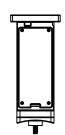

| 0.90                     |
| CCT                | 4000Κ 5000Κ 5700Κ        |
| Light Distribution | 85*150° (Type III)       |
| Weight             | 16.5lbs                  |
| Finish             | Black Magnesium Alloy    |
| Operating Temp.    | -40~40°C                 |

#### ORDERING INFORMATION

Series No. **BOLSBM** 

Wattage **120W**=120W

Type **HL**=Type HL

100-277VAC

Lens

**L1**=85\*150° Type III

Mounting

M1=Split Fitter (Round Pole)

CCT **40**=4000K

**50**=5000K M2=Direct Arm Pole 57=5700K

Blank=No Control PC=Photocell\*

Control

Protection

Blank=No Protection **SP**=Surge Protector\*

M3=Trunnion





## **LED SHOEBOX LIGHT - Mounting Brackets**

#### MOUNTING TYPE A - ADJUSTABLE MOUNT





UNIT OF MEASUREMENT: MM

#### MOUNTING TYPE B - DIRECT MOUNT











UNIT OF MEASUREMENT: MM

#### MOUNTING TYPE C - TRUNNION MOUNT











UNIT OF MEASUREMENT: MM



# LED SHOEBOX LIGHT - Mounting Brackets

#### ACCESSORIES





|     | D          | Α             | В             | С            |
|-----|------------|---------------|---------------|--------------|
| A-1 | 60mm/2.36" | 152.5mm/6.00" | 152.5mm/6.00" | 362mm/14.25" |
| A-2 | 60mm/2.36" | 130mm/5.12"   | 130mm/5.12"   | 362mm/14.25" |
| A-3 | 60mm/2.36" | 102mm/4.02"   | 102mm/4.02"   | 362mm/14.25" |





|     | Е          | Α           | В           | С           | D           |
|-----|------------|-------------|-------------|-------------|-------------|
| B-1 | 60mm/2.36" | 178mm/7.00" | 178mm/7.00" | 216mm/8.50" | 204mm/8.03" |





|     | D          | Α           | В           | С