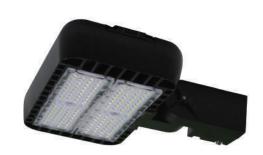

### LED SHOEBOX LIGHT **BOLSBM**

#### DESCRIPTION

Being an ideal replacement for conventional metal halide and high pressure sodium lighting fixtures, Blue Ocean's SBM Shoebox fixture considerably increases the energy efficiency, visibility and safety in outdoor applications such as: outdoor basketball courts, tennis courts, sports stadiums, school playgrounds, parking lots, roadways and parks. Utilizing high quality PHILIPS LUMILEDS LED modules, superior tempered glass optics and high performance MEAN WELL driver, this Shoe Box series is guaranteed to deliver high lumen efficiency, buzz and flicker free light and excellent colour uniformity. Constructed of a heavy duty Magnesium Alloy housing, BOLSBM series Shoebox achieves 25% faster heat dissipation than traiditional Aluminum housings, which extends fixture lifespan and ensures lighting performance under extreme conditions. The fixture is IP65 rated to be installed in damp or wet locations and can operate against climate changes without cracking or peeling. Heat dissipation is optimized with an integral secondary heat sink.