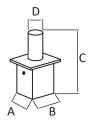

#### MOUNTING TYPE C - TRUNNION MOUNT

UNIT OF MEASUREMENT: MM

|     | D          | Α           | В           | С           |
|-----|------------|-------------|-------------|-------------|
| C-1 | 60mm/2.36" | 178mm/7.00" | 178mm/7.00" | 153mm/6.02" |
| C-2 | 57mm/2.24" | 180mm/7.09" | 100mm/3.94" | 203mm/7.99" |