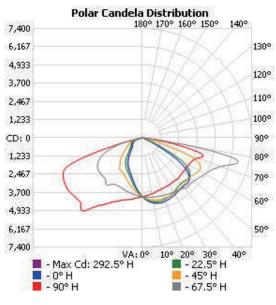

#### PHOTOMETRIC SPEC

### BLUE OCEAN LIGHTING™ BOLSBM120WHLL1M150

20' Mounting Height