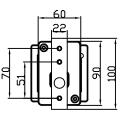

| 0.90                     |
| CCT                | 4000Κ 5000Κ 5700Κ        |
| Light Distribution | 85*150° (Type III)       |
| Weight             | 16.5lbs                  |
| Finish             | Black Magnesium Alloy    |
| Operating Temp.    | -40~40°C                 |

#### ORDERING INFORMATION

Series No. **BOLSBM** 

Wattage **120W**=120W

Type **HL**=Type HL

100-277VAC

Lens

**L1**=85\*150° Type III

Mounting

M1=Split Fitter (Round Pole)

CCT **40**=4000K

**50**=5000K M2=Direct Arm Pole 57=5700K

Blank=No Control PC=Photocell\*

Control

Protection

Blank=No Protection **SP**=Surge Protector\*

M3=Trunnion





## **LED SHOEBOX LIGHT - Mounting Brackets**

#### MOUNTING TYPE A - ADJUSTABLE MOUNT





UNIT OF MEASUREMENT: MM

#### MOUNTING TYPE B - DIRECT MOUNT











UNIT OF MEASUREMENT: MM

#### MOUNTING TYPE C - TRUNNION MOUNT











UNIT OF MEASUREMENT: MM



# LED SHOEBOX LIGHT - Mounting Brackets

#### ACCESSORIES





|     | D          | Α             | В             | С            |
|-----|------------|---------------|---------------|--------------|
| A-1 | 60mm/2.36" | 152.5mm/6.00" | 152.5mm/6.00" | 362mm/14.25" |
| A-2 | 60mm/2.36" | 130mm/5.12"   | 130mm/5.12"   | 362mm/14.25" |
| A-3 | 60mm/2.36" | 102mm/4.02"   | 102mm/4.02"   | 362mm/14.25" |





|     | Е          | Α           | В           | С           | D           |
|-----|------------|-------------|-------------|-------------|-------------|
| B-1 | 60mm/2.36" | 178mm/7.00" | 178mm/7.00" | 216mm/8.50" | 204mm/8.03" |





|     | D          | Α           | В           |