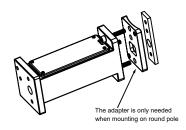

M1=Split Fitter (Round Pole)

CCT **40**=4000K

**50**=5000K M2=Direct Arm Pole 57=5700K

Blank=No Control PC=Photocell\*

Control

Protection

Blank=No Protection **SP**=Surge Protector\*

M3=Trunnion

# LED SHOEBOX LIGHT - Mounting Brackets

#### ACCESSORIES

|     | D          | Α             | В             | С            |
|-----|------------|---------------|---------------|--------------|
| A-1 | 60mm/2.36" | 152.5mm/6.00" | 152.5mm/6.00" | 362mm/14.25" |
| A-2 | 60mm/2.36" | 130mm/5.12"   | 130mm/5.12"   | 362mm/14.25" |
| A-3 | 60mm/2.36" | 102mm/4.02"   | 102mm/4.02"   | 362mm/14.25" |