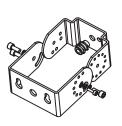

#### MOUNTING TYPE A - ADJUSTABLE MOUNT

UNIT OF MEASUREMENT: MM

#### ACCESSORIES

|     | D          | Α             | В             | С            |
|-----|------------|---------------|---------------|--------------|
| A-1 | 60mm/2.36" | 152.5mm/6.00" | 152.5mm/6.00" | 362mm/14.25" |
| A-2 | 60mm/2.36" | 130mm/5.12"   | 130mm/5.12"   | 362mm/14.25" |
| A-3 | 60mm/2.36" | 102mm/4.02"   | 102mm/4.02"   | 362mm/14.25" |