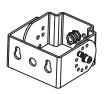

#### MOUNTING TYPE C - TRUNNION MOUNT

UNIT OF MEASUREMENT: MM

|     | D          | Α           | В           | С           |
|-----|------------|-------------|-------------|-------------|
| C-1 | 60mm/2.36" | 178mm/7.00" | 178mm/7.00" | 153mm/6.02" |
| C-2 | 57mm/2.24" | 180mm/7.09" | 100mm/3.94" | 203mm/7.99" |