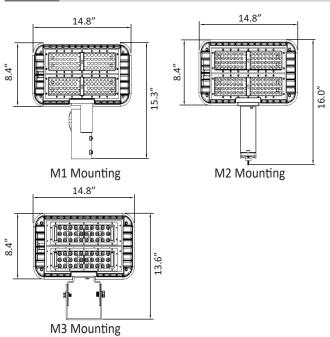

#### DRAWING

#### ORDERING INFORMATION

Series No. **BOLSBM** 

Wattage **120W**=120W

Type **HL**=Type HL

100-277VAC

Lens

**L1**=85\*150° Type III

Mounting

M1=Split Fitter (Round Pole)

CCT **40**=4000K

**50**=5000K M2=Direct Arm Pole 57=5700K

Blank=No Control PC=Photocell\*

Control

Protection

Blank=No Protection **SP**=Surge Protector\*

M3=Trunnion