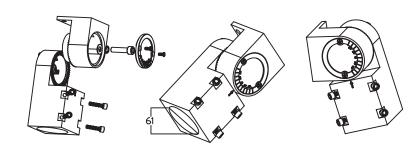

## **LED SHOEBOX LIGHT - Mounting Brackets**

#### MOUNTING TYPE A - ADJUSTABLE MOUNT

UNIT OF MEASUREMENT: MM

#### MOUNTING TYPE B - DIRECT MOUNT

UNIT OF MEASUREMENT: MM

#### MOUNTING TYPE C - TRUNNION MOUNT

UNIT OF MEASUREMENT: MM