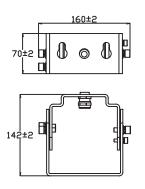

#### MOUNTING TYPE B - DIRECT MOUNT

UNIT OF MEASUREMENT: MM

|     | Е          | Α           | В           | С           | D           |
|-----|------------|-------------|-------------|-------------|-------------|
| B-1 | 60mm/2.36" | 178mm/7.00" | 178mm/7.00" | 216mm/8.50" | 204mm/8.03" |