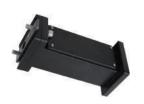

# LED SHOEBOX LIGHT - Mounting Brackets

#### ACCESSORIES

|     | D          | Α             | В             | С            |
|-----|------------|---------------|---------------|--------------|
| A-1 | 60mm/2.36" | 152.5mm/6.00" | 152.5mm/6.00" | 362mm/14.25" |
| A-2 | 60mm/2.36" | 130mm/5.12"   | 130mm/5.12"   | 362mm/14.25" |
| A-3 | 60mm/2.36" | 102mm/4.02"   | 102mm/4.02"   | 362mm/14.25" |

|     | Е          | Α           | В           | С           | D           |
|-----|------------|-------------|-------------|-------------|-------------|
| B-1 | 60mm/2.36" | 178mm/7.00" | 178mm/7.00" | 216mm/8.50" | 204mm/8.03" |

|     | D          | Α           | В           | С           |
|-----|------------|-------------|-------------|-------------|
| C-1 | 60mm/2.36" | 178mm/7.00" | 178mm/7.00" | 153mm/6.02" |
| C-2 | 57mm/2.24" | 180mm/7.09" | 100mm/3.94" | 203mm/7.99" |