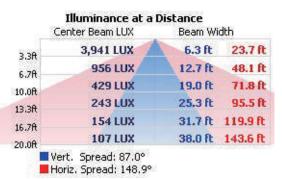

#### PHOTOMETRIC SPEC

### BLUE OCEAN LIGHTING™ BOLSBM120WHLL1M150

20' Mounting Height