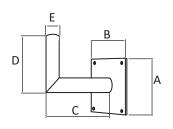

#### MOUNTING TYPE A - ADJUSTABLE MOUNT

UNIT OF MEASUREMENT: MM

#### ACCESSORIES

|     | D          | Α             | В             | С            |
|-----|------------|---------------|---------------|--------------|
| A-1 | 60mm/2.36" | 152.5mm/6.00" | 152.5mm/6.00" | 362mm/14.25" |
| A-2 | 60mm/2.36" | 130mm/5.12"   | 130mm/5.12"   | 362mm/14.25" |
| A-3 | 60mm/2.36" | 102mm/4.02"   | 102mm/4.02"   | 362mm/14.25" |