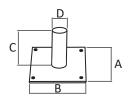

#### ACCESSORIES

|     | D          | Α             | В             | С            |
|-----|------------|---------------|---------------|--------------|
| A-1 | 60mm/2.36" | 152.5mm/6.00" | 152.5mm/6.00" | 362mm/14.25" |
| A-2 | 60mm/2.36" | 130mm/5.12"   | 130mm/5.12"   | 362mm/14.25" |
| A-3 | 60mm/2.36" | 102mm/4.02"   | 102mm/4.02"   | 362mm/14.25" |

|     | Е          | Α           | В           | С           | D           |
|-----|------------|-------------|-------------|-------------|-------------|
| B-1 | 60mm/2.36" | 178mm/7.00" | 178mm/7.00" | 216mm/8.50" | 204mm/8.03" |

|     | D          | Α           | В           | С           |
|-----|------------|-------------|-------------|-------------|
| C-1 | 60mm/2.36" | 178mm/7.00" | 178mm/7.00" | 153mm/6.02" |
| C-2 | 57mm/2.24" | 180mm/7.09" | 100mm/3.94" | 203mm/7.99" |