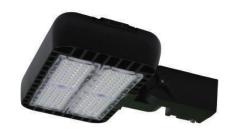

### LED SHOEBOX LIGHT **BOLSBM**

#### DESCRIPTION

Being an ideal replacement for conventional metal halide and high pressure sodium lighting fixtures, Blue Ocean's SBM Shoebox fixture considerably increases the energy efficiency, visibility and safety in outdoor applications such as: outdoor basketball courts, tennis courts, sports stadiums, school playgrounds, parking lots, roadways and parks. Utilizing high quality PHILIPS LUMILEDS LED modules, superior tempered glass optics and high performance MEAN WELL driver, this Shoe Box series is guaranteed to deliver high lumen efficiency, buzz and flicker free light and excellent colour uniformity. Constructed of a heavy duty Magnesium Alloy housing, BOLSBM series Shoebox achieves 25% faster heat dissipation than traiditional Aluminum housings, which extends fixture lifespan and ensures lighting performance under extreme conditions. The fixture is IP65 rated to be installed in damp or wet locations and can operate against climate changes without cracking or peeling. Heat dissipation is optimized with an integral secondary heat sink.

**IP RATING** 65