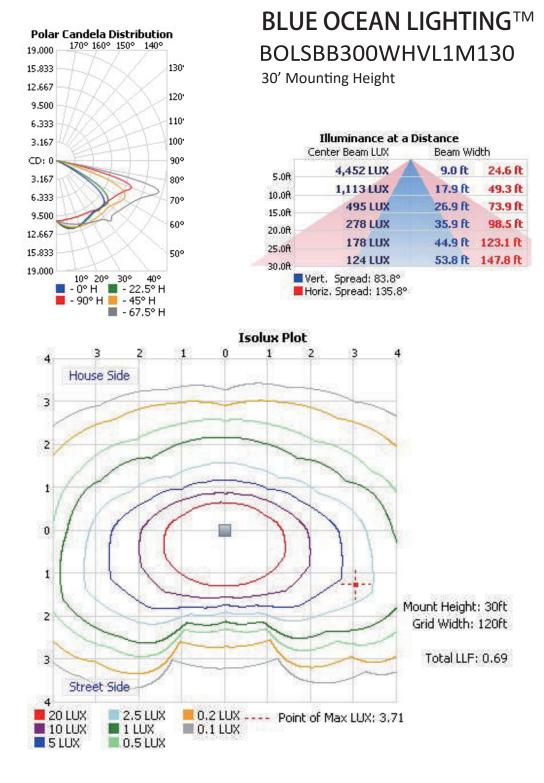

| Luminous Efficacy   | 120-135Lm/W                |
| CRI                 | >70                        |
| PFC                 | 0.90                       |
| ССТ                 | 4000K 5000K 5700K          |
| Light Distribution  | 85*150° (Type III)         |
| Weight              | 24.4lbs                    |
| Housing             | Aluminum Alloy             |
| Operating Temp.     | -40~40°C                   |

Mounting ССТ Series No. Туре Lens Wattage HV=Type HV **L1**=85\*150° Type III M1=Split Fitter **40**=4000K BOLSBB 300W=300W 200-480VAC (Round Pole) **50**=5000K M2=Direct Arm Pole 57=5700K M3=Trunnion M4=Yoke\*

Note: specification subject to change without notice

1622 Boundary Road, Burnaby, BC, Canada V5K 4V4





Project: Notes: Type:

Catalog #:

## PHOTOMETRIC SPEC