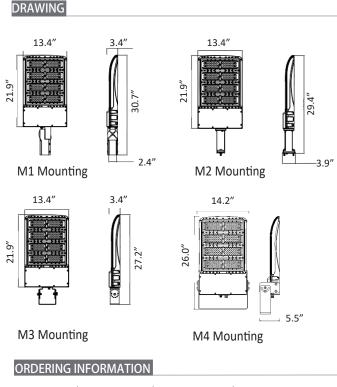

## DESCRIPTION

Being an ideal replacement for conventional metal halide and high pressure sodium lighting fixtures, Blue Ocean's SBB Shoebox fixture considerably increases the energy efficiency, visibility and safety in outdoor applications such as: outdoor basketball courts, tennis courts, sports stadiums, school playgrounds, parking lots, roadways and parks. Utilizing high quality PHILIP LUMILEDS LED modules, superior tempered glass optics and high performance driver, this Shoe Box series is guaranteed to deliver high lumen efficiency, buzz and flicker free light and excellent colour uniformity. Product features slim design and easy installation with four mounting options for various applications. The fixture is IP65 rated to be installed in damp or wet locations and can operate against climate changes without cracking or peeling. Heat dissipation is optimized with an integral secondary heat sink.

Mounting ССТ Series No. Туре Lens Wattage HV=Type HV **L1**=85\*150° Type III M1=Split Fitter **40**=4000K BOLSBB 300W=300W 200-480VAC (Round Pole) **50**=5000K M2=Direct Arm Pole 57=5700K M3=Trunnion M4=Yoke\*