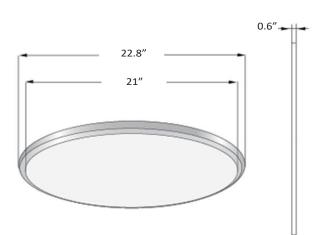

## DRAWING

| IP RATING<br>20<br>SPECIFICATION CH | ART               | Intertek |
|-------------------------------------|-------------------|----------|
| Model                               | BOLPAN-40W-XX-U60 |          |
| Voltage                             | 100-277VAC        |          |
| Wattage                             | 60W               |          |
| Lumen Output                        | 5000lm            |          |
| CRI                                 | >80               |          |
| PFC                                 | >0.95             |          |
| ССТ                                 | 3000K 4000K 5000K |          |
| Housing                             | Aluminum          |          |
| Beam Angle                          | 120°              |          |
| Installation                        | Suspended Mount   |          |