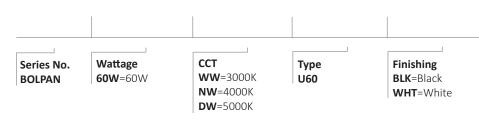

-------------------------------|-------------------|----------|
| Model                               | BOLPAN-40W-XX-U60 |          |
| Voltage                             | 100-277VAC        |          |
| Wattage                             | 60W               |          |
| Lumen Output                        | 5000lm            |          |
| CRI                                 | >80               |          |
| PFC                                 | >0.95             |          |
| ССТ                                 | 3000K 4000K 5000K |          |
| Housing                             | Aluminum          |          |
| Beam Angle                          | 120°              |          |
| Installation                        | Suspended Mount   |          |

## ORDERING INFORMATION