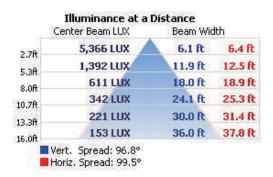

### PHOTOMETRIC SPEC

# BLUE OCEAN LIGHTING™ BOLFLA80WL230M2

16' Mounting Height