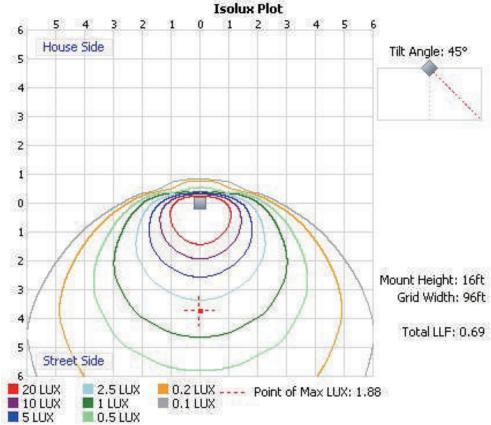

### PHOTOMETRIC SPEC

# BLUE OCEAN LIGHTING™ BOLFLA80WL230M2

16' Mounting Height