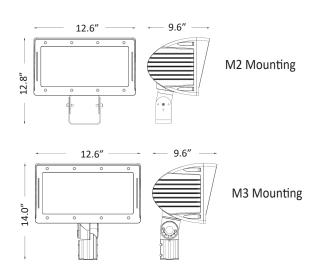

#### DRAWING

IP RATING

#### SPECIFICATION CHART

| Model                 | BOLFLA80WL2XX                       |
|-----------------------|-------------------------------------|
| Voltage               | 100-277VAC                          |
| Wattage               | 80W                                 |
| Replacement           | 250 320W HPS/MH                     |
| Lumen Output          | 8600-9100lm                         |
| CRI                   | >70                                 |
| PFC                   | >0.9                                |
| CCT                   | 3000K 3500K 4000K 5000K 5700K       |
| Beam Angle            | 110°                                |
| Dimension             | 12.6"X14.0"X9.6"   12.6"X12.8"X9.6" |
| Weight                | 17.6lbs                             |
| Operating Temperature | -40~40°C                            |