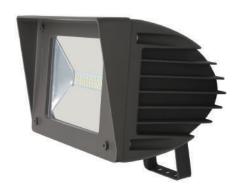

#### DESCRIPTION

Designed to be an excellent replacement for traditional Metal Halide or HPS flood lights in multiple applications including parks, libraries, supermarkets, railway stations, signage etc., Blue Ocean's BOLFLA Flood Light Series utilizes high-efficacy PHILIPS LUMILEDS LED modules and high performance driver to ensure stable performance, great brightness uniformity, energy efficiency, and colour consistency. Constructed of die-cast aluminum housing and stalinite, fixture is IP65 rated, rust and corrosion proof, and sealed to be free from contaminants, bugs and rain. Featuring trunnion mounting, or split fitter mounting, Fixture is easy to install and operate, with instant start, no flickering, no humming and long lifespan. Professional heatsink maximizes the heat transformation inside the fixture to protect the LED source to even prolong the life of LED chips.