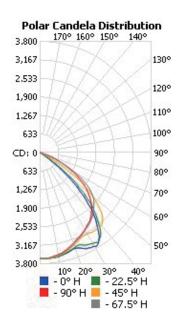

### PHOTOMETRIC SPEC

# BLUE OCEAN LIGHTING™ BOLFLA80WL230M2

16' Mounting Height