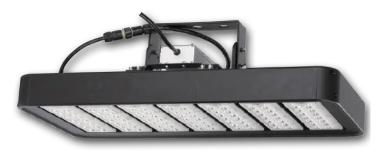

## LED HIGHBAY/FLOOD/TUNNEL LIGHT BOL360WI

### DESCRIPTION

Blue Ocean's BOL360WI High Bay/Flood/Tunnel Light Series is designed for high/low bay, flood lighting and tunnel lighting applications, to replace traditional metal halide or high-pressure sodium lighting fixtures, in sports stadiums, warehouses, tunnels and more. IP65 rating allows the fixtures to be used both indoor and outdoor, with protection against water, corrosion, dust and insects. Superior LED technology enable the product to outperform others in terms of efficacy (130lm/w), minimum losses refraction and reflection inside the optical system. Protection of LED source and the whole product is ensured by the well selected Mitsubishi PC cover and waterproof rubber ring. Superior temperature control technique enable the heat and air to go through the whole fixture, and temperature inside the fixture is controlled within 26°C above the outside environment temperature, contributing to a long lifespan of up to 62,000 hours.