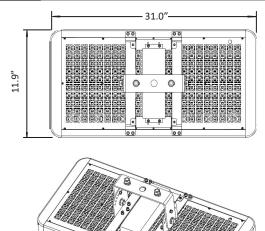

## DRAWING

# SPECIFICATION CHART

| Model                 | BOL360WI-XX      |
|-----------------------|------------------|
| Voltage               | 100-277VAC       |
| Wattage               | 360W             |
| Replacement           | 1200W HPS/MH     |
| Lumen Output          | 36000lm          |
| CRI                   | 75               |
| PFC                   | 0.95             |
| ССТ                   | 4000K 5000K      |
| Beam Angle            | 60° 120° 90*100° |
| Dimension             | 11.9"X31.0"X7.7" |
| Weight                | 32.2lbs          |
| Operating Temperature | -40~50°C         |