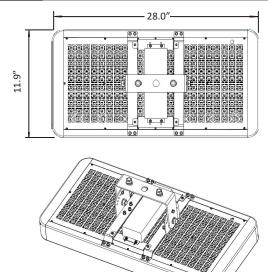

## DRAWING

## SPECIFICATION CHART

| Model                 | BOL320WI-XX      |  |
|-----------------------|------------------|--|
| Voltage               | 100-277VAC       |  |
| Wattage               | 320W             |  |
| Replacement           | 1000W HPS/MH     |  |
| Lumen Output          | 30800lm          |  |
| CRI                   | 75               |  |
| PFC                   | 0.95             |  |
| ССТ                   | 4000K 5000K      |  |
| Beam Angle            | 60° 120° 90*100° |  |
| Dimension             | 11.9"X28.0"X7.7" |  |
| Weight                | 32.2lbs          |  |
| Operating Temperature | -40~50°C         |  |