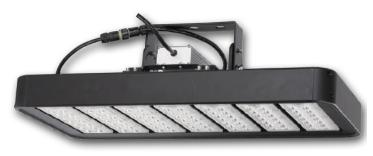

# LED HIGHBAY/FLOOD/TUNNEL LIGHT BOL320WI

### DESCRIPTION

Blue Ocean's BOL320WI High Bay/Flood/Tunnel Light Series is designed for high/low bay, flood lighting and tunnel lighting applications, to replace traditional metal halide or high-pressure sodium lighting fixtures, in sports stadiums, warehouses, tunnels and more. IP65 rating allows the fixtures to be used both indoor and outdoor, with protection against water, corrosion, dust and insects. Superior LED technology enable the product to outperform others in terms of efficacy (130lm/w), minimum losses refraction and reflection inside the optical system. Protection of LED source and the whole product is ensured by the well selected Mitsubishi PC cover and waterproof rubber ring. Superior temperature control technique enable the heat and air to go through the whole fixture, and temperature inside the fixture is controlled within 26°C above the outside environment temperature, contributing to a long lifespan of up to 62,000 hours.