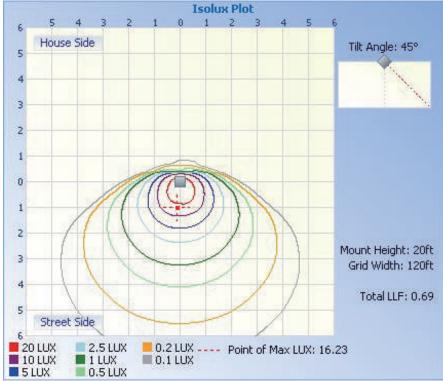

---|
| Voltage               | 100-240, 277VAC 50/60Hz |
| Wattage               | 70W                     |
| Replacement           | 200W HPS/MH             |
| Lumen Output          | 5940-6160lm             |
| CRI                   | 70                      |
| PFC                   | 0.9                     |
| ССТ                   | 4000K 5000K             |
| Beam Angle            | 120°                    |
| Operating Temperature | -40~40°C                |

#### ORDERING INFORMATION

Series No. Wattage 70W=70W

Series No. Wattage 70W=5000K

BOL-EFL

Voltage U=Universal 100-240, 277VAC Blank=Grey BLK=Black





| Project: | Туре:      |  |
|----------|------------|--|
| Notes:   | Catalog #: |  |

#### PHOTOMETRIC SPEC



# BLUE OCEAN LIGHTING™ BOLEFL70W

20' Mounting Height