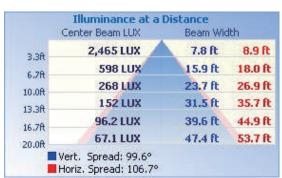

-----|
| Voltage               | 100-240, 277VAC 50/60Hz |
| Wattage               | 70W                     |
| Replacement           | 200W HPS/MH             |
| Lumen Output          | 5940-6160lm             |
| CRI                   | 70                      |
| PFC                   | 0.9                     |
| ССТ                   | 4000K 5000K             |
| Beam Angle            | 120°                    |
| Operating Temperature | -40~40°C                |

#### ORDERING INFORMATION

Series No. Wattage 70W=70W

Series No. Wattage 70W=5000K

BOL-EFL

Voltage U=Universal 100-240, 277VAC Blank=Grey BLK=Black





| Project: | Туре:      |  |
|----------|------------|--|
| Notes:   | Catalog #: |  |

#### PHOTOMETRIC SPEC



# BLUE OCEAN LIGHTING™ BOLEFL70W

20' Mounting Height