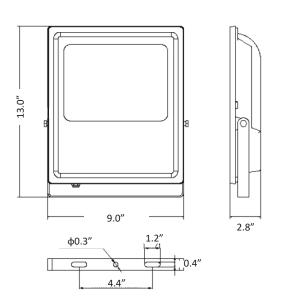

place traditional energy-hungry and high-heat-generating at least 200W metal halide flood light or 280W Halogen lamp, with only 70W power consumption. This fixture utilizes innovative LED technology to reduce operational temperatures and narrow light distribution for higher energy efficiency. Superior LED source provides uniform color consistency and LED module is copper plated to achieve high thermal transfer rate. Completely sealed, shock, impact and weather resistant, easy to install in a 100-240, 277VAC environment in almost any angle with a yoke-style arm, it works in the environment from -40 °C to 40 °C and can stand the humidity range of 95% Rh or below.

Popular Applications: Building facade lighting, stadium lighting, large sign illumination etc.



ip rating 65





### DRAWING



# SPECIFICATION CHART

| Model                 | BOL-EFL-70W-XX          |
|-----------------------|-------------------------|
| Voltage               | 100-240, 277VAC 50/60Hz |
| Wattage               | 70W                     |
| Replacement           | 200W HPS/MH             |
| Lumen Output          | 5940-6160lm             |
| CRI                   | 70                      |
| PFC                   | 0.9                     |
| ССТ                   | 4000K 5000K             |
| Beam Angle            | 120°                    |
| Operating Temperature | -40~40°C                |

#### ORDERING INFORMATION

Series No. Wattage 70W=70W

Series No. Wattage 70W=5000K

BOL-EFL

Voltage U=Universal 100-240, 277VAC Blank=Grey BLK=Black





| Project: | Туре:      |  |
|----------|-----