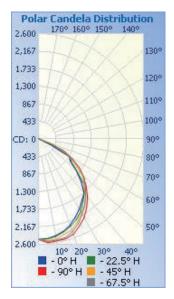

|
|-----------------------|-------------------------|
| Voltage               | 100-240, 277VAC 50/60Hz |
| Wattage               | 70W                     |
| Replacement           | 200W HPS/MH             |
| Lumen Output          | 5940-6160lm             |
| CRI                   | 70                      |
| PFC                   | 0.9                     |
| ССТ                   | 4000K 5000K             |
| Beam Angle            | 120°                    |
| Operating Temperature | -40~40°C                |

#### ORDERING INFORMATION

Series No. Wattage 70W=70W

Series No. Wattage 70W=5000K

BOL-EFL

Voltage U=Universal 100-240, 277VAC Blank=Grey BLK=Black





| Project: | Туре:      |  |
|----------|------------|--|
| Notes:   | Catalog #: |  |

#### PHOTOMETRIC SPEC



# BLUE OCEAN LIGHTING™ BOLEFL70W

20' Mounting Height