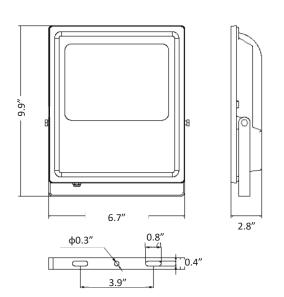

Light is designed to replace traditional energy-hungry and high-heat-generating at least 150W metal halide flood light or 200W Halogen lamp, with only 50W power consumption. This fixture utilizes innovative LED technology to reduce operational temperatures and narrow light distribution for higher energy efficiency. Superior LED source provides uniform colour consistency and LED module is copper plated to achieve high thermal transfer rate. Completely sealed, shock, impact and weather resistant, easy to install in a 100-240,277VAC environment in almost any angle with a yoke-style arm, it works in the environment from -40°C to 40°C and can stand the humidity range of 95% Rh or below.

Popular Applications: Building facade lighting, stadium lighting, large sign illumination etc.

## DRAWING





ip rating 65







# SPECIFICATION CHART

| Model                 | BOL-EFL-50W-XX         |
|-----------------------|------------------------|
| Voltage               | 100-240,277VAC 50/60Hz |
| Wattage               | 50W                    |
| Replacement           | 150W HPS/MH            |
| Lumen Output          | 4418-4613lm            |
| CRI                   | 70                     |
| PFC                   | 0.9                    |
| ССТ                   | 4000K 5000K            |
| Beam Angle            | 120°                   |
| Operating Temperature | -40~40°C               |

#### ORDERING INFORMATION

| Series No. | Wattage         | ССТ              | Voltage                            | Finish     |
|------------|-----------------|------------------|-----------