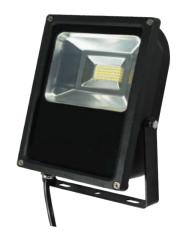

### DESCRIPTION

Blue Ocean's 50W ECO LED Flood Light is designed to replace traditional energy-hungry and high-heat-generating at least 150W metal halide flood light or 200W Halogen lamp, with only 50W power consumption. This fixture utilizes innovative LED technology to reduce operational temperatures and narrow light distribution for higher energy efficiency. Superior LED source provides uniform colour consistency and LED module is copper plated to achieve high thermal transfer rate. Completely sealed, shock, impact and weather resistant, easy to install in a 100-240,277VAC environment in almost any angle with a yoke-style arm, it works in the environment from -40°C to 40°C and can stand the humidity range of 95% Rh or below.