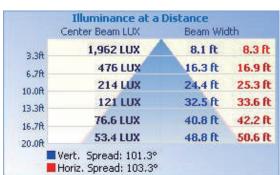

| 0.9                    |
| ССТ                   | 4000K 5000K            |
| Beam Angle            | 120°                   |
| Operating Temperature | -40~40°C               |

#### ORDERING INFORMATION

| Series No. | Wattage         | ССТ              | Voltage                            | Finish     |
|------------|-----------------|------------------|------------------------------------|------------|
| BOL-EFL    | <b>50W</b> =50W | <b>40</b> =4000K | <b>U=</b> Universal 100-240,277VAC | Blank=Grey |
|            | 1               | <b>50</b> =5000K |                                    | BLK=Black  |





| Project: | Type:      |  |
|----------|------------|--|
| Notes:   | Catalog #: |  |

### PHOTOMETRIC SPEC



# BLUE OCEAN LIGHTING™ BOLEFL50W

20' Mounting Height