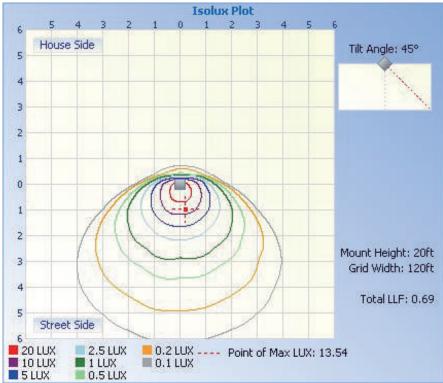

| 0.9                    |
| ССТ                   | 4000K 5000K            |
| Beam Angle            | 120°                   |
| Operating Temperature | -40~40°C               |

#### ORDERING INFORMATION

| Series No. | Wattage         | ССТ              | Voltage                            | Finish     |
|------------|-----------------|------------------|------------------------------------|------------|
| BOL-EFL    | <b>50W</b> =50W | <b>40</b> =4000K | <b>U=</b> Universal 100-240,277VAC | Blank=Grey |
|            | 1               | <b>50</b> =5000K |                                    | BLK=Black  |





| Project: | Type:      |  |
|----------|------------|--|
| Notes:   | Catalog #: |  |

### PHOTOMETRIC SPEC



# BLUE OCEAN LIGHTING™ BOLEFL50W

20' Mounting Height