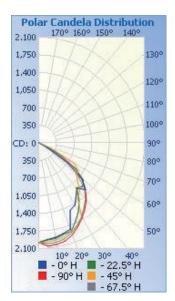

| 70                     |
| PFC                   | 0.9                    |
| ССТ                   | 4000K 5000K            |
| Beam Angle            | 120°                   |
| Operating Temperature | -40~40°C               |

#### ORDERING INFORMATION

| Series No. | Wattage         | ССТ              | Voltage                            | Finish     |
|------------|-----------------|------------------|------------------------------------|------------|
| BOL-EFL    | <b>50W</b> =50W | <b>40</b> =4000K | <b>U=</b> Universal 100-240,277VAC | Blank=Grey |
|            | 1               | <b>50</b> =5000K |                                    | BLK=Black  |





| Project: | Type:      |  |
|----------|------------|--|
| Notes:   | Catalog #: |  |

### PHOTOMETRIC SPEC



# BLUE OCEAN LIGHTING™ BOLEFL50W

20' Mounting Height