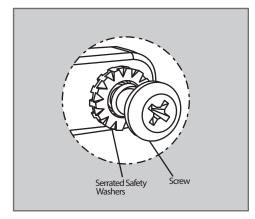

### **INSTALLATION MANUAL**

#### LED CUT-OFF WALL PACK



#### WARNING

- 1. To avoid electric shock, disconnect power at the source prior to installation.
- 2. The installation needs to be conducted by a certified electrician to ensure proper installation.
- 3. If there are problems with the fixture, turn off power and do not attempt to repair unless you are a certified electrician.
- 4. The electrical rating of this product is 120-277VAC or 347VAC (refer to product label to determine).
- 5. 120-277VAC version comes with a photocell. Please refer to the specs sheet for more information.
- 6. Read label information carefully to ensure proper input voltage for this product.

#### Installation















## **INSTALLATION MANUAL**

#### LED CUT-OFF WALL PACK

# Angle Adjustment