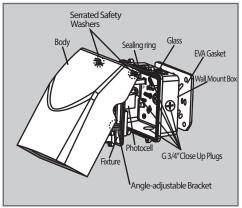

### **INSTALLATION MANUAL**

#### LED CUT-OFF WALL PACK



#### WARNING

- 1. To avoid electric shock, disconnect power at the source prior to installation.
- 2. The installation needs to be conducted by a certified electrician to ensure proper installation.
- 3. If there are problems with the fixture, turn off power and do not attempt to repair unless you are a certified electrician.
- 4. The electrical rating of this product is 120-277VAC or 347VAC (refer to product label to determine).
- 5. 120-277VAC version comes with a photocell. Please refer to the specs sheet for more information.
- 6. Read label information carefully to ensure proper input voltage for this product.

#### Installation















## **INSTALLATION MANUAL**

#### LED CUT-OFF WALL PACK

# Angle Adjustment