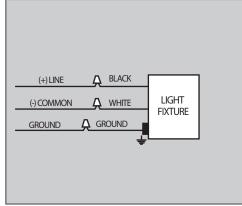

### **INSTALLATION MANUAL**

#### LED CUT-OFF WALL PACK



#### WARNING

- 1. To avoid electric shock, disconnect power at the source prior to installation.
- 2. The installation needs to be conducted by a certified electrician to ensure proper installation.
- 3. If there are problems with the fixture, turn off power and do not attempt to repair unless you are a certified electrician.
- 4. The electrical rating of this product is 120-277VAC or 347VAC (refer to product label to determine).
- 5. 120-277VAC version comes with a photocell. Please refer to the specs sheet for more information.
- 6. Read label information carefully to ensure proper input voltage for this product.

#### Installation















## **INSTALLATION MANUAL**

#### LED CUT-OFF WALL PACK

# Angle Adjustment