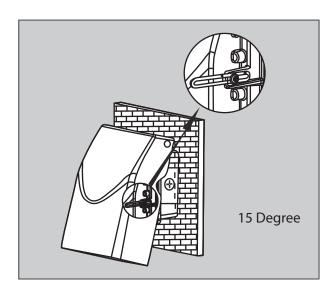

### **INSTALLATION MANUAL**

#### LED CUT-OFF WALL PACK



#### WARNING

- 1. To avoid electric shock, disconnect power at the source prior to installation.
- 2. The installation needs to be conducted by a certified electrician to ensure proper installation.
- 3. If there are problems with the fixture, turn off power and do not attempt to repair unless you are a certified electrician.
- 4. The electrical rating of this product is 120-277VAC or 347VAC (refer to product label to determine).
- 5. 120-277VAC version comes with a photocell. Please refer to the specs sheet for more information.
- 6. Read label information carefully to ensure proper input voltage for this product.

#### Installation















## **INSTALLATION MANUAL**

#### LED CUT-OFF WALL PACK

# Angle Adjustment