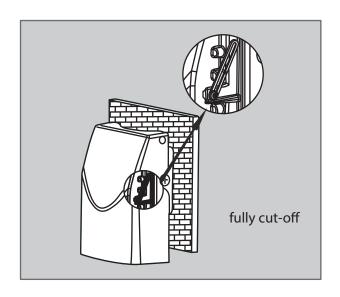

### **INSTALLATION MANUAL**

#### LED CUT-OFF WALL PACK



#### WARNING

- 1. To avoid electric shock, disconnect power at the source prior to installation.
- 2. The installation needs to be conducted by a certified electrician to ensure proper installation.
- 3. If there are problems with the fixture, turn off power and do not attempt to repair unless you are a certified electrician.
- 4. The electrical rating of this product is 120-277VAC or 347VAC (refer to product label to determine).
- 5. 120-277VAC version comes with a photocell. Please refer to the specs sheet for more information.
- 6. Read label information carefully to ensure proper input voltage for this product.

#### Installation















## **INSTALLATION MANUAL**

#### LED CUT-OFF WALL PACK

# Angle Adjustment