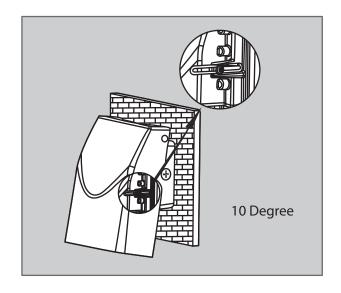

### **INSTALLATION MANUAL**

#### LED CUT-OFF WALL PACK



#### WARNING

- 1. To avoid electric shock, disconnect power at the source prior to installation.
- 2. The installation needs to be conducted by a certified electrician to ensure proper installation.
- 3. If there are problems with the fixture, turn off power and do not attempt to repair unless you are a certified electrician.
- 4. The electrical rating of this product is 120-277VAC or 347VAC (refer to product label to determine).
- 5. 120-277VAC version comes with a photocell. Please refer to the specs sheet for more information.
- 6. Read label information carefully to ensure proper input voltage for this product.

#### Installation















## **INSTALLATION MANUAL**

#### LED CUT-OFF WALL PACK

# Angle Adjustment