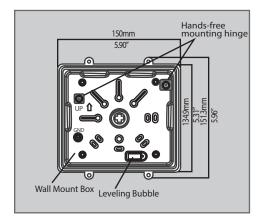

### **INSTALLATION MANUAL**

#### LED CUT-OFF WALL PACK



#### WARNING

- 1. To avoid electric shock, disconnect power at the source prior to installation.
- 2. The installation needs to be conducted by a certified electrician to ensure proper installation.
- 3. If there are problems with the fixture, turn off power and do not attempt to repair unless you are a certified electrician.
- 4. The electrical rating of this product is 120-277VAC or 347VAC (refer to product label to determine).
- 5. 120-277VAC version comes with a photocell. Please refer to the specs sheet for more information.
- 6. Read label information carefully to ensure proper input voltage for this product.

#### Installation















## **INSTALLATION MANUAL**

#### LED CUT-OFF WALL PACK

# Angle Adjustment