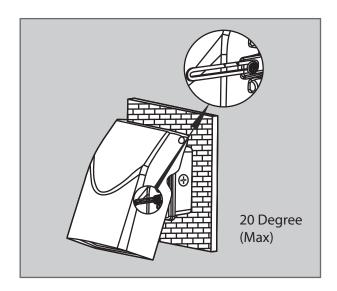

### **INSTALLATION MANUAL**

#### LED CUT-OFF WALL PACK



#### WARNING

- 1. To avoid electric shock, disconnect power at the source prior to installation.
- 2. The installation needs to be conducted by a certified electrician to ensure proper installation.
- 3. If there are problems with the fixture, turn off power and do not attempt to repair unless you are a certified electrician.
- 4. The electrical rating of this product is 120-277VAC or 347VAC (refer to product label to determine).
- 5. 120-277VAC version comes with a photocell. Please refer to the specs sheet for more information.
- 6. Read label information carefully to ensure proper input voltage for this product.

#### Installation















## **INSTALLATION MANUAL**

#### LED CUT-OFF WALL PACK

# Angle Adjustment