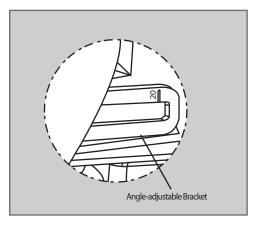

### **INSTALLATION MANUAL**

#### LED CUT-OFF WALL PACK



#### WARNING

- 1. To avoid electric shock, disconnect power at the source prior to installation.
- 2. The installation needs to be conducted by a certified electrician to ensure proper installation.
- 3. If there are problems with the fixture, turn off power and do not attempt to repair unless you are a certified electrician.
- 4. The electrical rating of this product is 120-277VAC or 347VAC (refer to product label to determine).
- 5. 120-277VAC version comes with a photocell. Please refer to the specs sheet for more information.
- 6. Read label information carefully to ensure proper input voltage for this product.

#### Installation















## **INSTALLATION MANUAL**

#### LED CUT-OFF WALL PACK

# Angle Adjustment