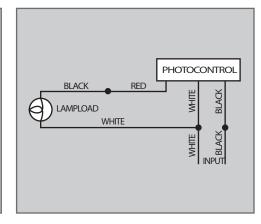

#### WARNING

- 1. To avoid electric shock, disconnect power at the source prior to installation.
- 2. The installation needs to be conducted by a certified electrician to ensure proper installation.
- 3. If there are problems with the fixture, turn off power and do not attempt to repair unless you are a certified electrician.
- 4. The electrical rating of this product is 120-277VAC or 347VAC (refer to product label to determine).
- 5. 120-277VAC version comes with a photocell. Please refer to the specs sheet for more information.
- 6. Read label information carefully to ensure proper input voltage for this product.