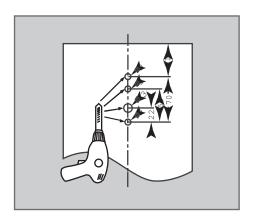

/ PARKING LOT LIGHT



#### WARNING

- 1. To avoid electric shock, disconnect power at the source prior to installation.
- 2. The installation needs to be conducted by a certified electrician to ensure proper installation.
- 3. If there are problems with the fixture, turn off power and do not attempt to repair unless you are a certified electrician.
- 4. The electrical rating of this product is 120-277VAC or 347VAC (refer to product label to determine).
- 5. 120-277VAC version may come with a photocell. Please refer to product package before installation.
- 6. Read label information carefully to ensure proper input voltage for this product.

### **Installation-Split Fitter**













## **INSTALLATION MANUAL**

#### LED SHOEBOX / PARKING LOT LIGHT

## **Installation-Direct Mounting**













# **INSTALLATION MANUAL**

#### LED SHOEBOX / PARKING LOT LIGHT

## Installation-Trunnion Mounting