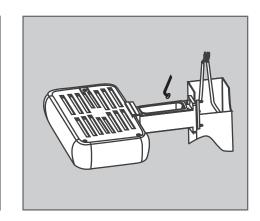

RKING LOT LIGHT



#### WARNING

- 1. To avoid electric shock, disconnect power at the source prior to installation.
- 2. The installation needs to be conducted by a certified electrician to ensure proper installation.
- 3. If there are problems with the fixture, turn off power and do not attempt to repair unless you are a certified electrician.
- 4. The electrical rating of this product is 120-277VAC or 347VAC (refer to product label to determine).
- 5. 120-277VAC version may come with a photocell. Please refer to product package before installation.
- 6. Read label information carefully to ensure proper input voltage for this product.

### **Installation-Split Fitter**













## **INSTALLATION MANUAL**

#### LED SHOEBOX / PARKING LOT LIGHT

## **Installation-Direct Mounting**













# **INSTALLATION MANUAL**

#### LED SHOEBOX / PARKING LOT LIGHT

## Installation-Trunnion Mounting