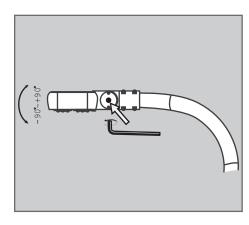

### **INSTALLATION MANUAL**

#### LED SHOEBOX / PARKING LOT LIGHT



#### WARNING

- 1. To avoid electric shock, disconnect power at the source prior to installation.
- 2. The installation needs to be conducted by a certified electrician to ensure proper installation.
- 3. If there are problems with the fixture, turn off power and do not attempt to repair unless you are a certified electrician.
- 4. The electrical rating of this product is 120-277VAC or 347VAC (refer to product label to determine).
- 5. 120-277VAC version may come with a photocell. Please refer to product package before installation.
- 6. Read label information carefully to ensure proper input voltage for this product.

### **Installation-Split Fitter**













## **INSTALLATION MANUAL**

#### LED SHOEBOX / PARKING LOT LIGHT

## **Installation-Direct Mounting**













# **INSTALLATION MANUAL**

#### LED SHOEBOX / PARKING LOT LIGHT

## Installation-Trunnion Mounting