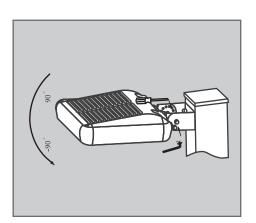

2. The installation needs to be conducted by a certified electrician to ensure proper installation.
- 3. If there are problems with the fixture, turn off power and do not attempt to repair unless you are a certified electrician.
- 4. The electrical rating of this product is 120-277VAC or 347VAC (refer to product label to determine).
- 5. 120-277VAC version may come with a photocell. Please refer to product package before installation.
- 6. Read label information carefully to ensure proper input voltage for this product.

### **Installation-Split Fitter**













## **INSTALLATION MANUAL**

#### LED SHOEBOX / PARKING LOT LIGHT

## **Installation-Direct Mounting**













# **INSTALLATION MANUAL**

#### LED SHOEBOX / PARKING LOT LIGHT

## Installation-Trunnion Mounting