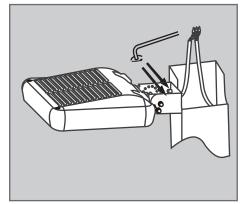

n.
- 2. The installation needs to be conducted by a certified electrician to ensure proper installation.
- 3. If there are problems with the fixture, turn off power and do not attempt to repair unless you are a certified electrician.
- 4. The electrical rating of this product is 120-277VAC or 347VAC (refer to product label to determine).
- 5. 120-277VAC version may come with a photocell. Please refer to product package before installation.
- 6. Read label information carefully to ensure proper input voltage for this product.

### **Installation-Split Fitter**













## **INSTALLATION MANUAL**

#### LED SHOEBOX / PARKING LOT LIGHT

## **Installation-Direct Mounting**













# **INSTALLATION MANUAL**

#### LED SHOEBOX / PARKING LOT LIGHT

## Installation-Trunnion Mounting