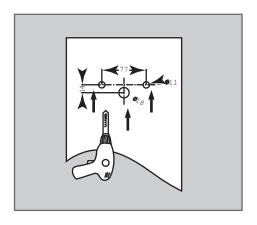

llation.
- 2. The installation needs to be conducted by a certified electrician to ensure proper installation.
- 3. If there are problems with the fixture, turn off power and do not attempt to repair unless you are a certified electrician.
- 4. The electrical rating of this product is 120-277VAC or 347VAC (refer to product label to determine).
- 5. 120-277VAC version may come with a photocell. Please refer to product package before installation.
- 6. Read label information carefully to ensure proper input voltage for this product.

### **Installation-Split Fitter**













## **INSTALLATION MANUAL**

#### LED SHOEBOX / PARKING LOT LIGHT

## **Installation-Direct Mounting**













# **INSTALLATION MANUAL**

#### LED SHOEBOX / PARKING LOT LIGHT

## Installation-Trunnion Mounting