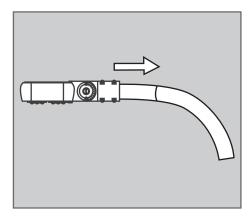

### **INSTALLATION MANUAL**

#### LED SHOEBOX / PARKING LOT LIGHT



#### WARNING

- 1. To avoid electric shock, disconnect power at the source prior to installation.
- 2. The installation needs to be conducted by a certified electrician to ensure proper installation.
- 3. If there are problems with the fixture, turn off power and do not attempt to repair unless you are a certified electrician.
- 4. The electrical rating of this product is 120-277VAC or 347VAC (refer to product label to determine).
- 5. 120-277VAC version may come with a photocell. Please refer to product package before installation.
- 6. Read label information carefully to ensure proper input voltage for this product.

### **Installation-Split Fitter**













## **INSTALLATION MANUAL**

#### LED SHOEBOX / PARKING LOT LIGHT

## **Installation-Direct Mounting**













# **INSTALLATION MANUAL**

#### LED SHOEBOX / PARKING LOT LIGHT

## Installation-Trunnion Mounting