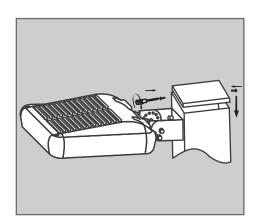

- 2. The installation needs to be conducted by a certified electrician to ensure proper installation.
- 3. If there are problems with the fixture, turn off power and do not attempt to repair unless you are a certified electrician.
- 4. The electrical rating of this product is 120-277VAC or 347VAC (refer to product label to determine).
- 5. 120-277VAC version may come with a photocell. Please refer to product package before installation.
- 6. Read label information carefully to ensure proper input voltage for this product.

### **Installation-Split Fitter**













## **INSTALLATION MANUAL**

#### LED SHOEBOX / PARKING LOT LIGHT

## **Installation-Direct Mounting**













# **INSTALLATION MANUAL**

#### LED SHOEBOX / PARKING LOT LIGHT

## Installation-Trunnion Mounting