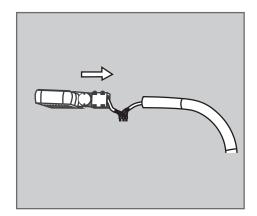

### **INSTALLATION MANUAL**

#### LED SHOEBOX / PARKING LOT LIGHT



#### WARNING

- 1. To avoid electric shock, disconnect power at the source prior to installation.
- 2. The installation needs to be conducted by a certified electrician to ensure proper installation.
- 3. If there are problems with the fixture, turn off power and do not attempt to repair unless you are a certified electrician.
- 4. The electrical rating of this product is 120-277VAC or 347VAC (refer to product label to determine).
- 5. 120-277VAC version may come with a photocell. Please refer to product package before installation.
- 6. Read label information carefully to ensure proper input voltage for this product.

### **Installation-Split Fitter**













## **INSTALLATION MANUAL**

#### LED SHOEBOX / PARKING LOT LIGHT

## **Installation-Direct Mounting**













# **INSTALLATION MANUAL**

#### LED SHOEBOX / PARKING LOT LIGHT

## Installation-Trunnion Mounting