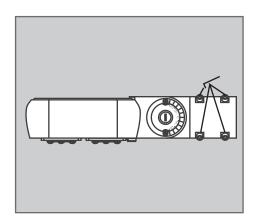

### **INSTALLATION MANUAL**

#### LED SHOEBOX / PARKING LOT LIGHT



#### WARNING

- 1. To avoid electric shock, disconnect power at the source prior to installation.
- 2. The installation needs to be conducted by a certified electrician to ensure proper installation.
- 3. If there are problems with the fixture, turn off power and do not attempt to repair unless you are a certified electrician.
- 4. The electrical rating of this product is 120-277VAC or 347VAC (refer to product label to determine).
- 5. 120-277VAC version may come with a photocell. Please refer to product package before installation.
- 6. Read label information carefully to ensure proper input voltage for this product.

### **Installation-Split Fitter**













## **INSTALLATION MANUAL**

#### LED SHOEBOX / PARKING LOT LIGHT

## **Installation-Direct Mounting**













# **INSTALLATION MANUAL**

#### LED SHOEBOX / PARKING LOT LIGHT

## Installation-Trunnion Mounting