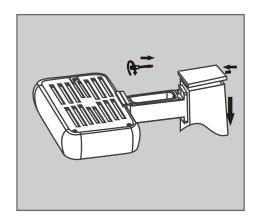

ING LOT LIGHT



#### WARNING

- 1. To avoid electric shock, disconnect power at the source prior to installation.
- 2. The installation needs to be conducted by a certified electrician to ensure proper installation.
- 3. If there are problems with the fixture, turn off power and do not attempt to repair unless you are a certified electrician.
- 4. The electrical rating of this product is 120-277VAC or 347VAC (refer to product label to determine).
- 5. 120-277VAC version may come with a photocell. Please refer to product package before installation.
- 6. Read label information carefully to ensure proper input voltage for this product.

### **Installation-Split Fitter**













## **INSTALLATION MANUAL**

#### LED SHOEBOX / PARKING LOT LIGHT

## **Installation-Direct Mounting**













# **INSTALLATION MANUAL**

#### LED SHOEBOX / PARKING LOT LIGHT

## Installation-Trunnion Mounting