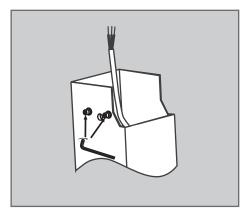

ation.
- 2. The installation needs to be conducted by a certified electrician to ensure proper installation.
- 3. If there are problems with the fixture, turn off power and do not attempt to repair unless you are a certified electrician.
- 4. The electrical rating of this product is 120-277VAC or 347VAC (refer to product label to determine).
- 5. 120-277VAC version may come with a photocell. Please refer to product package before installation.
- 6. Read label information carefully to ensure proper input voltage for this product.

### **Installation-Split Fitter**













## **INSTALLATION MANUAL**

#### LED SHOEBOX / PARKING LOT LIGHT

## **Installation-Direct Mounting**













# **INSTALLATION MANUAL**

#### LED SHOEBOX / PARKING LOT LIGHT

## Installation-Trunnion Mounting