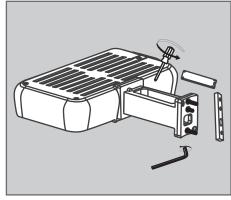

PARKING LOT LIGHT



#### WARNING

- 1. To avoid electric shock, disconnect power at the source prior to installation.
- 2. The installation needs to be conducted by a certified electrician to ensure proper installation.
- 3. If there are problems with the fixture, turn off power and do not attempt to repair unless you are a certified electrician.
- 4. The electrical rating of this product is 120-277VAC or 347VAC (refer to product label to determine).
- 5. 120-277VAC version may come with a photocell. Please refer to product package before installation.
- 6. Read label information carefully to ensure proper input voltage for this product.

### **Installation-Split Fitter**













## **INSTALLATION MANUAL**

#### LED SHOEBOX / PARKING LOT LIGHT

## **Installation-Direct Mounting**













# **INSTALLATION MANUAL**

#### LED SHOEBOX / PARKING LOT LIGHT

## Installation-Trunnion Mounting