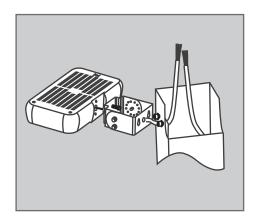

ion.
- 2. The installation needs to be conducted by a certified electrician to ensure proper installation.
- 3. If there are problems with the fixture, turn off power and do not attempt to repair unless you are a certified electrician.
- 4. The electrical rating of this product is 120-277VAC or 347VAC (refer to product label to determine).
- 5. 120-277VAC version may come with a photocell. Please refer to product package before installation.
- 6. Read label information carefully to ensure proper input voltage for this product.

### **Installation-Split Fitter**













## **INSTALLATION MANUAL**

#### LED SHOEBOX / PARKING LOT LIGHT

## **Installation-Direct Mounting**













# **INSTALLATION MANUAL**

#### LED SHOEBOX / PARKING LOT LIGHT

## Installation-Trunnion Mounting