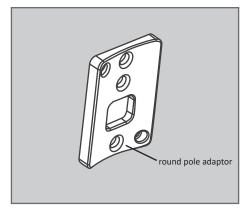

G LOT LIGHT



#### WARNING

- 1. To avoid electric shock, disconnect power at the source prior to installation.
- 2. The installation needs to be conducted by a certified electrician to ensure proper installation.
- 3. If there are problems with the fixture, turn off power and do not attempt to repair unless you are a certified electrician.
- 4. The electrical rating of this product is 120-277VAC or 347VAC (refer to product label to determine).
- 5. 120-277VAC version may come with a photocell. Please refer to product package before installation.
- 6. Read label information carefully to ensure proper input voltage for this product.

### **Installation-Split Fitter**













## **INSTALLATION MANUAL**

#### LED SHOEBOX / PARKING LOT LIGHT

## **Installation-Direct Mounting**













# **INSTALLATION MANUAL**

#### LED SHOEBOX / PARKING LOT LIGHT

## Installation-Trunnion Mounting