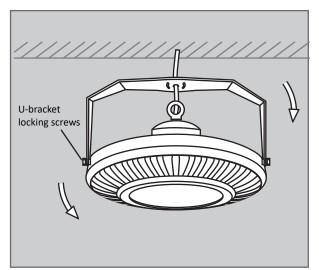

# INSTALLATION MANUAL

#### LED DESIGNER HIGH BAY



- 1. To avoid electric shock, disconnect power at the source prior to installation.
- 2. The installation needs to be conducted by a certified electrician to ensure proper installation.
- 3. If there are problems with the fixture, turn off power and do not attempt to repair unless you are a certified electrician.
- 4. The electrical rating of this product is 120-277VAC or 347VAC (refer to product label to determine).
- 5. Read label information carefully to ensure proper input voltage for this product.

#### Installation - Suspended Mount





# INSTALLATION MANUAL

### LED DESIGNER HIGH BAY

### Installation - Wall Mount