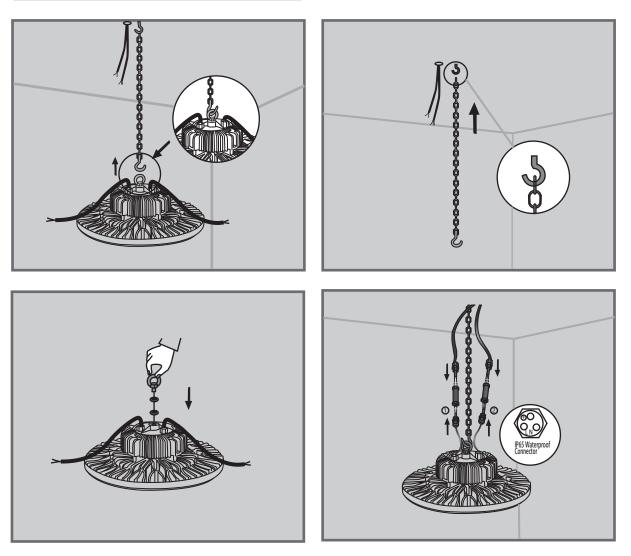

# INSTALLATION MANUAL

#### LED DESIGNER HIGH BAY



- 1. To avoid electric shock, disconnect power at the source prior to installation.
- 2. The installation needs to be conducted by a certified electrician to ensure proper installation.
- 3. If there are problems with the fixture, turn off power and do not attempt to repair unless you are a certified electrician.
- 4. The electrical rating of this product is 120-277VAC or 347VAC (refer to product label to determine).
- 5. Read label information carefully to ensure proper input voltage for this product.

#### Installation - Suspended Mount





# INSTALLATION MANUAL

### LED DESIGNER HIGH BAY

### Installation - Wall Mount