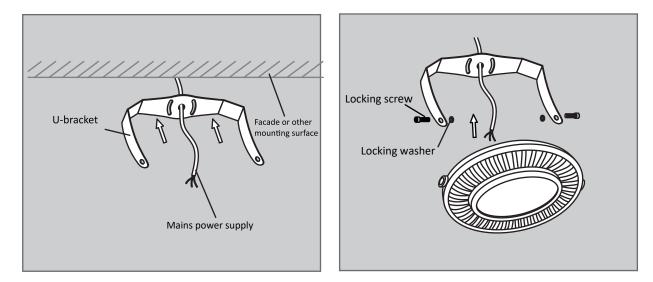

# INSTALLATION MANUAL

#### LED DESIGNER HIGH BAY



- 1. To avoid electric shock, disconnect power at the source prior to installation.
- 2. The installation needs to be conducted by a certified electrician to ensure proper installation.
- 3. If there are problems with the fixture, turn off power and do not attempt to repair unless you are a certified electrician.
- 4. The electrical rating of this product is 120-277VAC or 347VAC (refer to product label to determine).
- 5. Read label information carefully to ensure proper input voltage for this product.

#### Installation - Suspended Mount





# INSTALLATION MANUAL

### LED DESIGNER HIGH BAY

### Installation - Wall Mount