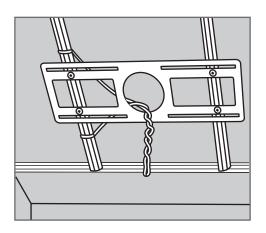

### New Construction Plate Installation-Commercial Metal Grid Ceiling

New Construction Plate Installation-Residential Wood Grid Ceiling