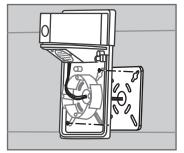

## Installation

1. Mounting with a 1/2" conduit from the bottom of the fixture

2. Mounting with a J-BOX