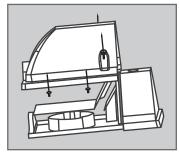

## Installation

1. Mounting with a 1/2" conduit from the bottom of the fixture

2. Mounting with a J-BOX