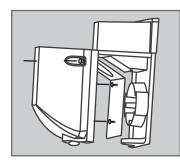

## Installation

1. Mounting with a 1/2" conduit from the bottom of the fixture

2. Mounting with a J-BOX