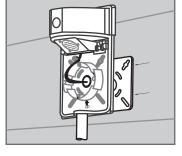

## Installation

1. Mounting with a 1/2" conduit from the bottom of the fixture

2. Mounting with a J-BOX