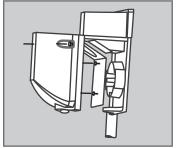

## Installation

1. Mounting with a 1/2" conduit from the bottom of the fixture

2. Mounting with a J-BOX