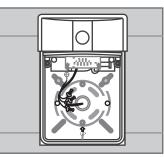

## Installation

1. Mounting with a 1/2" conduit from the bottom of the fixture

2. Mounting with a J-BOX