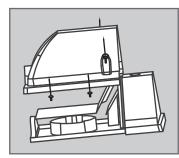

## Installation

1. Mounting with a 1/2" conduit from the bottom of the fixture

2. Mounting with a J-BOX