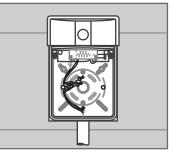

## Installation

1. Mounting with a 1/2" conduit from the bottom of the fixture

2. Mounting with a J-BOX