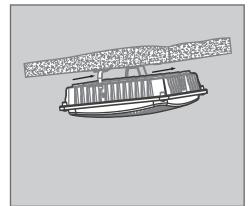

#### **INSTALLATION MANUAL**

#### LED CANOPY LIGHT



#### **WARNING**

- 1. To avoid electric shock, disconnect power at the source prior to installation.
- 2. The installation needs to be conducted by a certified electrician to ensure proper installation.
- 3. If there are problems with the fixture, turn off power and do not attempt to repair unless you are a certified electrician.
- 4. The electrical rating of this product is 120-277VAC or 347VAC (refer to product label to determine).
- 5. Read label information carefully to ensure proper input voltage for this product.

#### Installation-Surface Mounted with J-box











# **INSTALLATION MANUAL**

### LED CANOPY LIGHT

## Installation-Pendent with 3/4 inch Conduit







## Installation-Surface mount