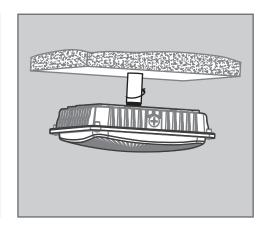

#### **INSTALLATION MANUAL**

#### LED CANOPY LIGHT



#### **WARNING**

- 1. To avoid electric shock, disconnect power at the source prior to installation.
- 2. The installation needs to be conducted by a certified electrician to ensure proper installation.
- 3. If there are problems with the fixture, turn off power and do not attempt to repair unless you are a certified electrician.
- 4. The electrical rating of this product is 120-277VAC or 347VAC (refer to product label to determine).
- 5. Read label information carefully to ensure proper input voltage for this product.

#### Installation-Surface Mounted with J-box











# **INSTALLATION MANUAL**

### LED CANOPY LIGHT

## Installation-Pendent with 3/4 inch Conduit







## Installation-Surface mount