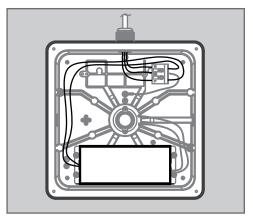

#### **INSTALLATION MANUAL**

#### LED CANOPY LIGHT



#### **WARNING**

- 1. To avoid electric shock, disconnect power at the source prior to installation.
- 2. The installation needs to be conducted by a certified electrician to ensure proper installation.
- 3. If there are problems with the fixture, turn off power and do not attempt to repair unless you are a certified electrician.
- 4. The electrical rating of this product is 120-277VAC or 347VAC (refer to product label to determine).
- 5. Read label information carefully to ensure proper input voltage for this product.

#### Installation-Surface Mounted with J-box











# **INSTALLATION MANUAL**

### LED CANOPY LIGHT

## Installation-Pendent with 3/4 inch Conduit







## Installation-Surface mount