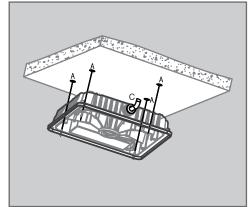

#### **INSTALLATION MANUAL**

#### LED CANOPY LIGHT



#### **WARNING**

- 1. To avoid electric shock, disconnect power at the source prior to installation.
- 2. The installation needs to be conducted by a certified electrician to ensure proper installation.
- 3. If there are problems with the fixture, turn off power and do not attempt to repair unless you are a certified electrician.
- 4. The electrical rating of this product is 120-277VAC or 347VAC (refer to product label to determine).
- 5. Read label information carefully to ensure proper input voltage for this product.

#### Installation-Surface Mounted with J-box











# **INSTALLATION MANUAL**

### LED CANOPY LIGHT

## Installation-Pendent with 3/4 inch Conduit







## Installation-Surface mount