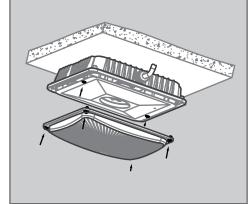

#### **INSTALLATION MANUAL**

#### LED CANOPY LIGHT



#### **WARNING**

- 1. To avoid electric shock, disconnect power at the source prior to installation.
- 2. The installation needs to be conducted by a certified electrician to ensure proper installation.
- 3. If there are problems with the fixture, turn off power and do not attempt to repair unless you are a certified electrician.
- 4. The electrical rating of this product is 120-277VAC or 347VAC (refer to product label to determine).
- 5. Read label information carefully to ensure proper input voltage for this product.

#### Installation-Surface Mounted with J-box











# **INSTALLATION MANUAL**

### LED CANOPY LIGHT

## Installation-Pendent with 3/4 inch Conduit







## Installation-Surface mount