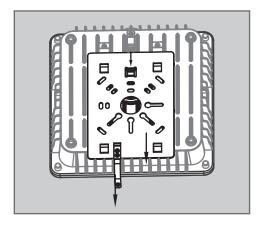

#### **INSTALLATION MANUAL**

#### LED CANOPY LIGHT



#### **WARNING**

- 1. To avoid electric shock, disconnect power at the source prior to installation.
- 2. The installation needs to be conducted by a certified electrician to ensure proper installation.
- 3. If there are problems with the fixture, turn off power and do not attempt to repair unless you are a certified electrician.
- 4. The electrical rating of this product is 120-277VAC or 347VAC (refer to product label to determine).
- 5. Read label information carefully to ensure proper input voltage for this product.

#### Installation-Surface Mounted with J-box











# **INSTALLATION MANUAL**

### LED CANOPY LIGHT

## Installation-Pendent with 3/4 inch Conduit







## Installation-Surface mount