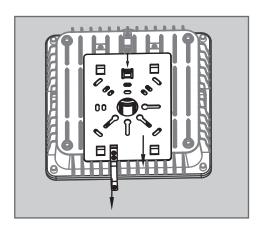

#### **INSTALLATION MANUAL**

#### LED CANOPY LIGHT



#### **WARNING**

- 1. To avoid electric shock, disconnect power at the source prior to installation.
- 2. The installation needs to be conducted by a certified electrician to ensure proper installation.
- 3. If there are problems with the fixture, turn off power and do not attempt to repair unless you are a certified electrician.
- 4. The electrical rating of this product is 120-277VAC or 347VAC (refer to product label to determine).
- 5. Read label information carefully to ensure proper input voltage for this product.

#### Installation-Surface Mounted with J-box











# **INSTALLATION MANUAL**

### LED CANOPY LIGHT

## Installation-Pendent with 3/4 inch Conduit







## Installation-Surface mount