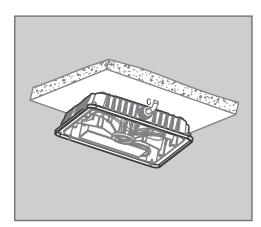

#### **INSTALLATION MANUAL**

#### LED CANOPY LIGHT



#### **WARNING**

- 1. To avoid electric shock, disconnect power at the source prior to installation.
- 2. The installation needs to be conducted by a certified electrician to ensure proper installation.
- 3. If there are problems with the fixture, turn off power and do not attempt to repair unless you are a certified electrician.
- 4. The electrical rating of this product is 120-277VAC or 347VAC (refer to product label to determine).
- 5. Read label information carefully to ensure proper input voltage for this product.

#### Installation-Surface Mounted with J-box











# **INSTALLATION MANUAL**

### LED CANOPY LIGHT

## Installation-Pendent with 3/4 inch Conduit







## Installation-Surface mount