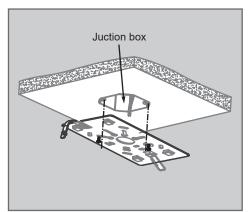

#### **INSTALLATION MANUAL**

#### LED CANOPY LIGHT



#### **WARNING**

- 1. To avoid electric shock, disconnect power at the source prior to installation.
- 2. The installation needs to be conducted by a certified electrician to ensure proper installation.
- 3. If there are problems with the fixture, turn off power and do not attempt to repair unless you are a certified electrician.
- 4. The electrical rating of this product is 120-277VAC or 347VAC (refer to product label to determine).
- 5. Read label information carefully to ensure proper input voltage for this product.

#### Installation-Surface Mounted with J-box











# **INSTALLATION MANUAL**

### LED CANOPY LIGHT

## Installation-Pendent with 3/4 inch Conduit







## Installation-Surface mount