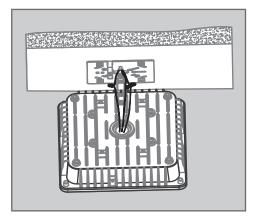

#### **INSTALLATION MANUAL**

#### LED CANOPY LIGHT



#### **WARNING**

- 1. To avoid electric shock, disconnect power at the source prior to installation.
- 2. The installation needs to be conducted by a certified electrician to ensure proper installation.
- 3. If there are problems with the fixture, turn off power and do not attempt to repair unless you are a certified electrician.
- 4. The electrical rating of this product is 120-277VAC or 347VAC (refer to product label to determine).
- 5. Read label information carefully to ensure proper input voltage for this product.

#### Installation-Surface Mounted with J-box











# **INSTALLATION MANUAL**

### LED CANOPY LIGHT

## Installation-Pendent with 3/4 inch Conduit







## Installation-Surface mount