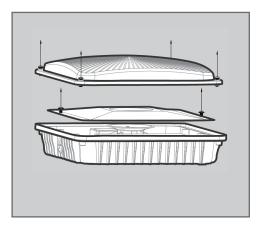

#### **INSTALLATION MANUAL**

#### LED CANOPY LIGHT



#### **WARNING**

- 1. To avoid electric shock, disconnect power at the source prior to installation.
- 2. The installation needs to be conducted by a certified electrician to ensure proper installation.
- 3. If there are problems with the fixture, turn off power and do not attempt to repair unless you are a certified electrician.
- 4. The electrical rating of this product is 120-277VAC or 347VAC (refer to product label to determine).
- 5. Read label information carefully to ensure proper input voltage for this product.

#### Installation-Surface Mounted with J-box











# **INSTALLATION MANUAL**

### LED CANOPY LIGHT

## Installation-Pendent with 3/4 inch Conduit







## Installation-Surface mount