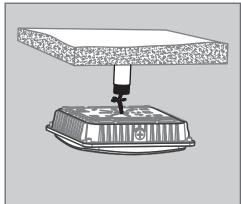

#### **INSTALLATION MANUAL**

#### LED CANOPY LIGHT



#### **WARNING**

- 1. To avoid electric shock, disconnect power at the source prior to installation.
- 2. The installation needs to be conducted by a certified electrician to ensure proper installation.
- 3. If there are problems with the fixture, turn off power and do not attempt to repair unless you are a certified electrician.
- 4. The electrical rating of this product is 120-277VAC or 347VAC (refer to product label to determine).
- 5. Read label information carefully to ensure proper input voltage for this product.

#### Installation-Surface Mounted with J-box











# **INSTALLATION MANUAL**

### LED CANOPY LIGHT

## Installation-Pendent with 3/4 inch Conduit







## Installation-Surface mount